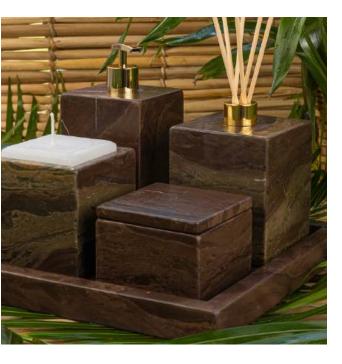

### Lidded Container

Code: 10613

### Open Container

Code: 10609

### Reed Diffuser