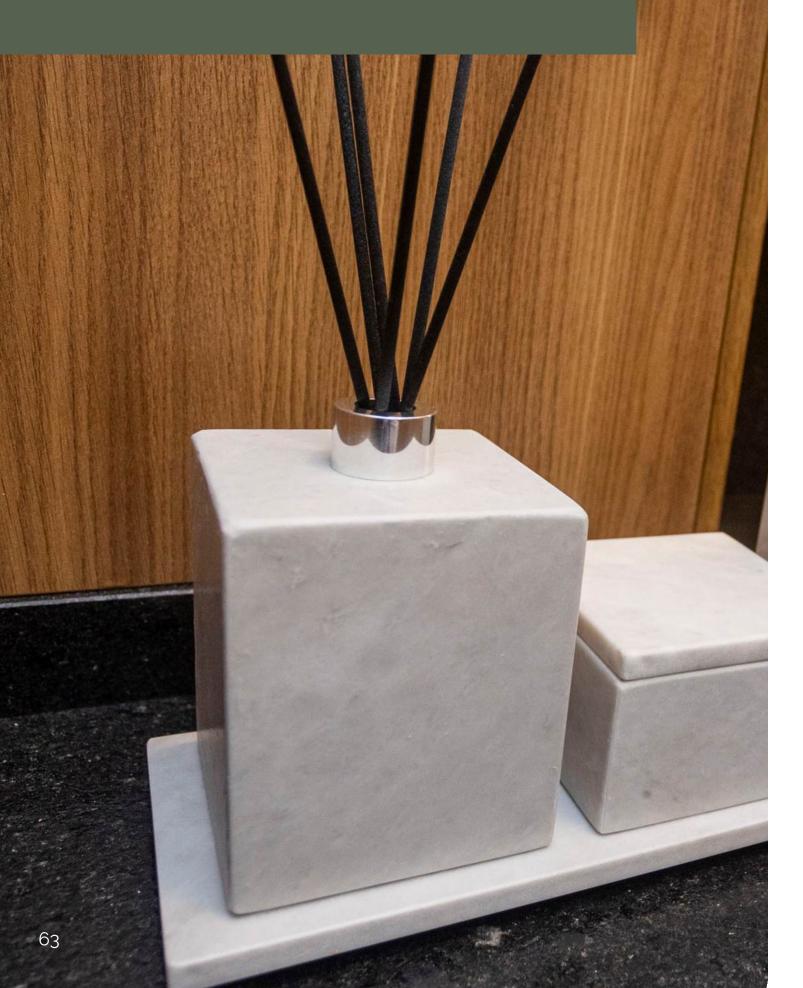

side view





perspective

## Beleved Tray









| Code: 10404 | +    | <i>top view</i> 13,8" |
|-------------|------|-----------------------|
|             | 4,8" |                       |

.8<sup>,0</sup>

side view













### Mother and Daughter

















Code: 12001 **top view** 9,6" 1,6" 5,2" 5,2"



perspective



## Hand Soap Dispenser







Code: 10502







Ø 0,8"

perspective



## Toothbrush Holder With Lid







Code: 12000



side view



lid dimensions



## Open Toothbrush Holder







Code: 10614





side view





perspective











Code: 10801 2,37 gallon











### Candle Holder













### Code: 10604 • Large







### Lidded Container







Code: 10613









### Open Container







Code: 10609













### Reed Diffuser

















## Elevation Sculpture







Code: 30600

Size and shape of stones may vary.





### Oasis Sculpture





Code: 30601

Size and shape of stones may vary.

top view





perspective



side view



### Abstract Stone Sculpture





Code: 30602

Size and shape of

stones may vary.

0 11,1"

top view



perspective



side view





### Slate Plate - Napkin Holder













### Slate Plate - Napkin Holder







Code: 40001





#### Code: 40002



front view



perspective





### Mineral Colors



Kouros Quartzite Brushed

Napoleon Bordeaux Marble Polished



Blue Deep Quartzite Polished

Mont Blanc Quartzite Polished



Metal

Plastic





Valentino Marble Brushed

Duetto Quartzite Brushed





Crystal Green Quartzite Polished

Matarazzo Marble Brushed

Amazonic Green