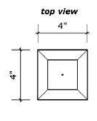

side view 14,6" ,8"

# Tray 6,3"x10,7"











perspective



# Tray 11,5"x11,5"













perspective











side view





perspective

## Beleved Tray









| Code: 10404 | +    | <i>top view</i> 13,8" |
|-------------|------|-----------------------|
|             | 4,8" |                       |

.8<sup>,0</sup>

side view













### Mother and Daughter

















Code: 12001 **top view** 9,6" 1,6" 5,2" 5,2"



perspective



## Hand Soap Dispenser







Code: 10502







Ø 0,8"

perspective



## Toothbrush Holder With Lid







Code: 12000



side view



lid dimensions



## Open Toothbrush Holder







Code: 10614





side view





perspective











Code: 10801 2,37 gallon











### Candle Holder













### Code: 10604 • Large







### Lidded Container







Code: 10613









### Open Container







Code: 10609













### Reed Diffuser

















## Elevation Sculpture







Code: 30600

Size and shape of stones may vary.





### Oasis Sculpture





Code: 30601

Size and shape of stones may vary.

top view





perspective



side view



### Abstract Stone Sculpture





Code: 30602

Size and shape of

stones may vary.

0 11,1"

top view



perspective



side view





### Slate Plate - Napkin Holder













### Slate Plate - Napkin Holder







Code: 40001





#### Code: 40002



front view



perspective





### Mineral Colors



Kouros Quartzite Brushed

Napoleon Bordeaux Marble Polished



Blue Deep Quartzite Polished

Mont Blanc Quartzite Polished



Metal

Plastic





Valen