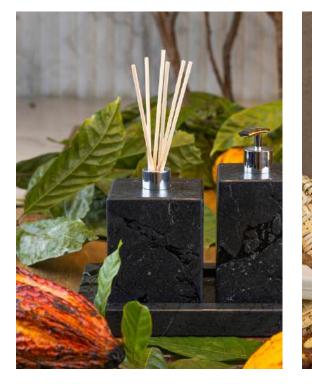

side view





perspective

## Beleved Tray









| Code: 10404 | +    | <i>top view</i> 13,8" |
|-------------|------|-----------------------|
|             | 4,8" |                       |

.8<sup>,0</sup>

side view













### Mother and Daughter

















Code: 12001 **top view** 9,6" 1,6" 5,2" 5,2"



perspective



## Hand Soap Dispenser







Code: 10502







Ø 0,8"

perspective



## Toothbrush Holder With Lid







Code: 12000



side view



lid dimensions



## Open Toothbrush Holder







Code: 10614





side view





perspective











Code: 10801 2,37 gallon











### Candle Holder













### Code: 10604 • Large







### Lidded Container







Code: 10613









### Open Container







Code: 10609













### Reed Diffuser

















## Elevation Sculpture







Code: 30600

Size and shape of stones may vary.





### Oasis Sculpture





Code: 30601

Size and shape of stones may vary.

top view





perspective



side view



### Abstract Stone Sculpture





Code: 30602

Size and shape of

stones may vary.

0 11,1"

top view



perspective



side view





### Slate Plate - Napkin Holder













### Slate Plate - Napkin Holder







Code: 40001





#### Code: 40002



front view



perspective





### Mineral Colors



Kouros Quartzite Brushed

Napoleon Bordeaux Marble Polished



Blue Deep Quartzite Polished

Mont Blanc Quartzite Polished



Metal

Plastic





Valentino Marble Brushed

Duetto Quartzite Brushed





Crystal Green Quartzite Polished

Matarazzo Marble Brushed

Amazonic Green Q