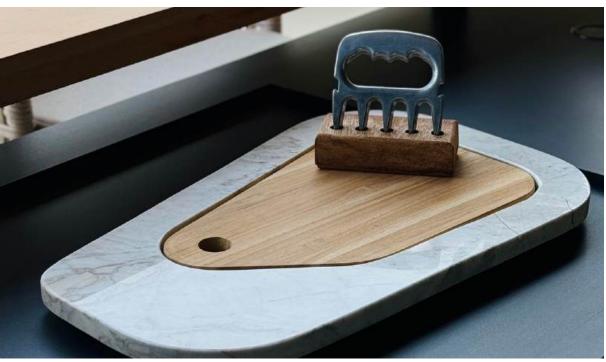

achines guarantee high-quality cuts and finishes, allowing professionals to perform manual finishing, piece by piece, with excellence.





Our goal is to value the natural raw material and offer the best design in decorative pieces. ensuring exclusivity and sopnistication for our customers.











### Code: 11102 • Small 18,6"x7,9"





### Code: 11101 • Large 23,0"x10"

















Code: 10002









side view 14,6" ,8"

# Tray 6,3"x10,7"











perspective



# Tray 11,5"x11,5"













perspective











side view





perspective

## Beleved Tray









| Code: 10404 | +    | <i>top view</i> 13,8" |
|-------------|------|-----------------------|
|             | 4,8" |                       |

.8<sup>,0</sup>

side view













### Mother and Daughter

















Code: 12001 **top view** 9,6" 1,6" 5,2" 5,2"



perspective



## Hand Soap Dispenser







Code: 10502







Ø 0,8"

perspective



## Toothbrush Holder With Lid







Code: 12000



side view



lid dimensions



## Open Toothbrush Holder







Code: 10614





side view





perspective











Code: 10801 2,37 gallon











### Candle Holder













### Code: 10604 • Large







### Lidded Container







Code: 10613









### Open Container







Code: 10609













### Reed Diffuser

















## Elevation Sculpture







Code: 30600

Size and shape of stones may vary.





### Oasis Sculpture





Code: 30601

Size and shape of stones may vary.

top view





perspective



side view



### Abstract Stone Sculpture





Code: 30602

Size