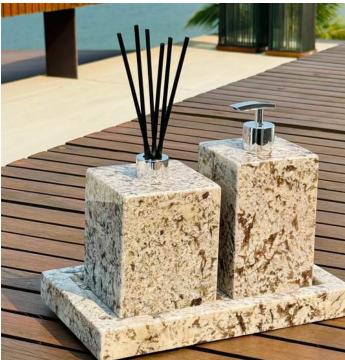

de view





perspective

## Beleved Tray









| Code: 10404 | +    | <i>top view</i> 13,8" |
|-------------|------|-----------------------|
|             | 4,8" |                       |

.8<sup>,0</sup>

side view













### Mother and Daughter

















Code: 12001 **top view** 9,6" 1,6" 5,2" 5,2"



perspective



## Hand Soap Dispenser







Code: 10502







Ø 0,8"

perspective



## Toothbrush Holder With Lid







Code: 12000



side view



lid dimensions



## Open Toothbrush Holder







Code: 10614





side view





perspective











Code: 10801 2,37 gallon











### Candle Holder













### Code: 10604 • Large







### Lidded Container







Code: 10613









### Open Container







Code: 10609













### Reed Diffuser

















## Elevation Sculpture







Code: 30600

Size and shape of stones may vary.





### Oasis Sculpture





Code: 30601

Size and shape of stones may vary.

top view





perspective



side view



### Abstract Stone Sculpture





Code: 30602

Size and shape of

stones may vary.

0 11,1"

top view



perspective



side view





### Slate Plate - Napkin Holder













### Slate Plate - Napkin Holder







Code: 40001





#### Code: 40002



front view



perspective





### Mineral Colors



Kouros Quartzite Brushed

Napoleon Bordeaux Marble Polished



Blue Deep Quartzite Polished

Mont Blanc Quartzite Polished



Metal

Plastic





Valentino Marble Brushed

Duetto Quartzite Brushed





Crystal Green Quartzite Polished

Matarazzo Marble Brushed

Amazonic Green Qua