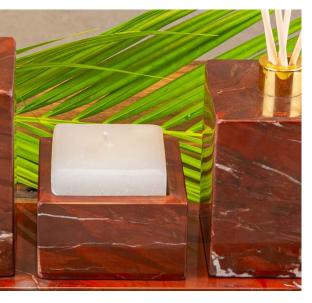

Code: 10002









side view 14,6" ,8"

# Tray 6,3"x10,7"











perspective



# Tray 11,5"x11,5"













perspective











side view





perspective

## Beleved Tray









| Code: 10404 | +    | <i>top view</i> 13,8" |
|-------------|------|-----------------------|
|             | 4,8" |                       |

.8<sup>,0</sup>

side view













### Mother and Daughter

















Code: 12001 **top view** 9,6" 1,6" 5,2" 5,2"



perspective



## Hand Soap Dispenser







Code: 10502







Ø 0,8"

perspective



## Toothbrush Holder With Lid







Code: 12000



side view



lid dimensions



## Open Toothbrush Holder







Code: 10614





side view





perspective











Code: 10801 2,37 gallon











### Candle Holder













### Code: 10604 • Large







### Lidded Container







Code: 10613









### Open Container







Code: 10609













### Reed Diffuser

















## Elevation Sculpture







Code: 30600

Size and shape of stones may vary.





### Oasis Sculpture





Code: 30601

Size and shape of stones may vary.

top view





perspective



side view



### Abstract Stone Sculpture





Code: 30602

Size and shape of

stones may vary.

0 11,1"

top view



perspective



side view





### Slate Plate - Napkin Holder













### Slate Plate - Napkin Holder







Code: 40001





#### Code: 40002



front view



perspective





### Mineral Colors



Kouros Quartzite Brushed

Napoleon Bordeaux Marble Polished



Blue Deep Quartzite Polished

Mont Blanc Quartzite Polished