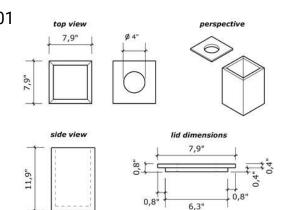

## Open Toothbrush Holder

Code: 10614

side view

perspective

Code: 10801 2,37 gallon