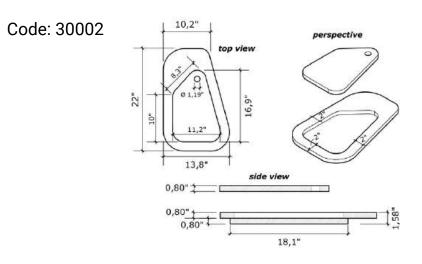

hines guarantee high-quality cuts and finishes, allowing professionals to perform manual finishing, piece by piece, with excellence.





Our goal is to value the natural raw material and offer the best design in decorative pieces. ensuring exclusivity and sopnistication for our customers.











### Code: 11102 • Small 18,6"x7,9"





### Code: 11101 • Large 23,0"x10"

















Code: 10002









side view 14,6" ,8"

# Tray 6,3"x10,7"











perspective



# Tray 11,5"x11,5"













perspective











side view





perspective

## Beleved Tray









| Code: 10404 | +    | <i>top view</i> 13,8" |
|-------------|------|-----------------------|
|             | 4,8" |                       |

.8<sup>,0</sup>

side view













### Mother and Daughter

















Code: 12001 **top view** 9,6" 1,6" 5,2" 5,2"



perspective



## Hand Soap Dispenser







Code: 10502







Ø 0,8"

perspective



## Toothbrush Holder With Lid







Code: 12000



side view



lid dimensions



## Open Toothbrush Holder







Code: 10614





side view





perspective











Code: 10801 2,37 gallon











### Candle Holder













### Code: 10604 • Large







### Lidded Container







Code: 10613









### Open Container







Code: 10609













### Reed Diffuser

















## Elevation Sculpture







Code: 30600

Size and shape of stones may vary.





### Oasis Sculpture





Code: 30601

Size and shape of stones may vary.

top view





perspective



side view



### Abstract Stone Sculpture





Code: 30602

Size a