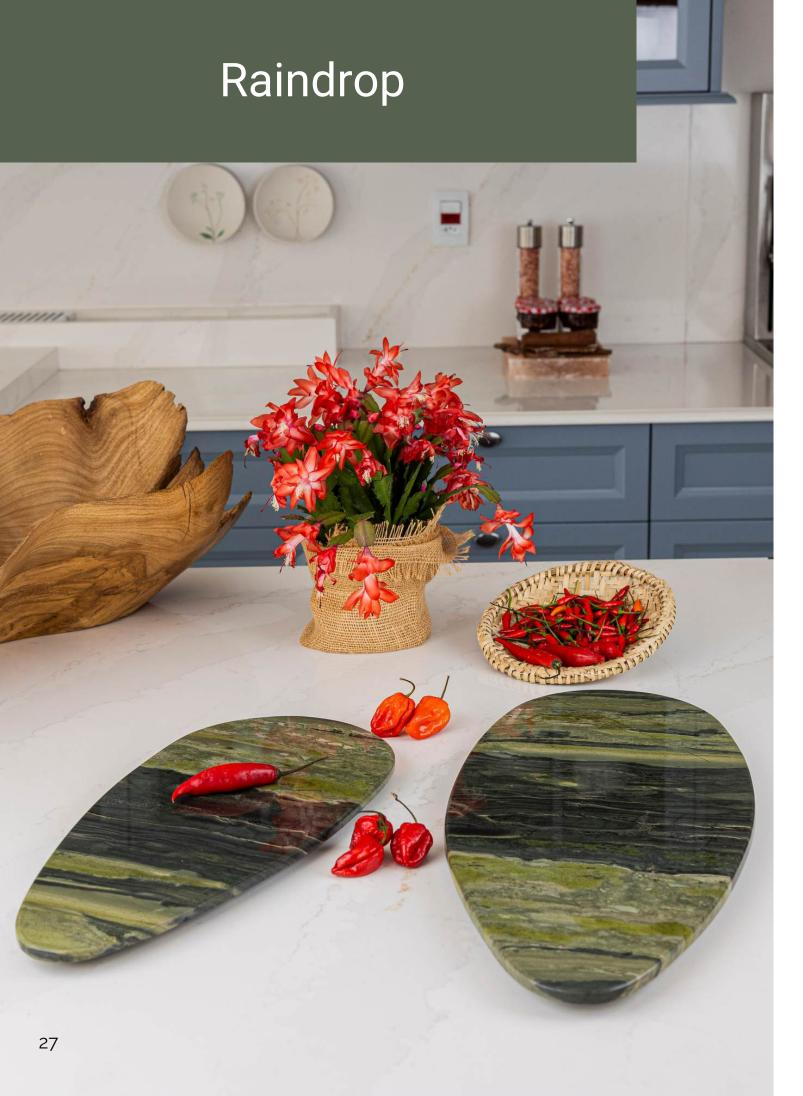

#### About Us

Raindrop Tray 10,7"x16,2" Tray 6,3"x10,7" Tray 11,5"x11,5" Tray 6,3"x16,2" Beleved Tray Mother and Daugter Tissue Box Handsoap Dispenser Toothbrush Holder With Lid Open Toothbrush Holder Waste Basket Candle Holder Lided Container Open Container Red Diffuser Elevation Sculpture Oasis Sculpture Abstract Sculpture Slate Plate - Napkin Holder