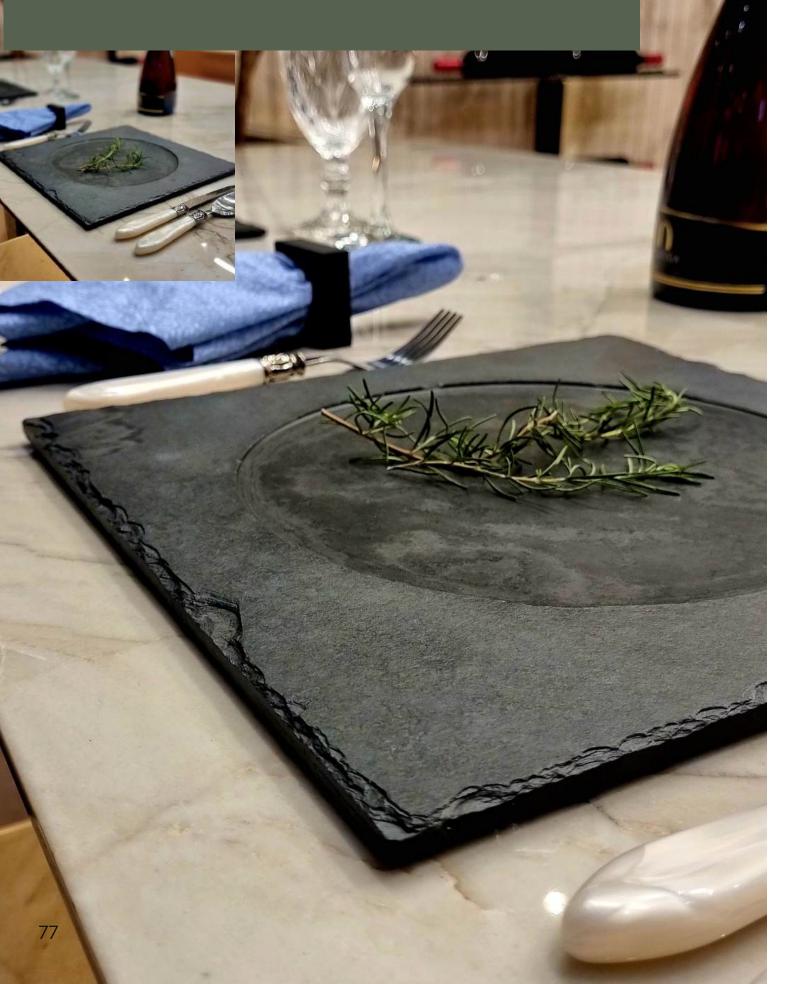

### Slate Plate - Napkin Holder

### Slate Plate - Napkin Holder

Code: 40001

#### Code: 40002

front view

perspective