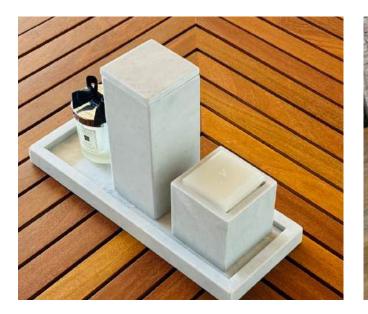

ting stone and glass, integrating the artistic expression of talented Brazilian designers and architects.

SUTILIA BIDAQOIOTORIA

CALLYS EMODOLOTONS

Each piece we deliver to our customer is carefully thought out, designed and produced by our professionals. Our modern machines guarantee high-quality cuts and finishes, allowing professionals to perform manual finishing, piece by piece, with excellence.





Our goal is to value the natural raw material and offer the best design in decorative pieces. ensuring exclusivity and sopnistication for our customers.











### Code: 11102 • Small 18,6"x7,9"





### Code: 11101 • Large 23,0"x10"

















Code: 10002









side view 14,6" ,8"

# Tray 6,3"x10,7"











perspective



# Tray 11,5"x11,5"













perspective











side view





perspective

## Beleved Tray









| Code: 10404 | +    | <i>top view</i> 13,8" |
|-------------|------|-----------------------|
|             | 4,8" |                       |

.8<sup>,0</sup>

side view













### Mother and Daughter

















Code: 12001 **top view** 9,6" 1,6" 5,2" 5,2"



perspective



## Hand Soap Dispenser







Code: 10502







Ø 0,8"

perspective



## Toothbrush Holder With Lid







Code: 12000



side view



lid dimensions



## Open Toothbrush Holder







Code: 10614





side view





perspective











Code: 10801 2,37 gallon











### Candle Holder













### Code: 10604 • Large







### Lidded Container







Code: 10613









### Open Container







Code: 10609













### Reed Diffus