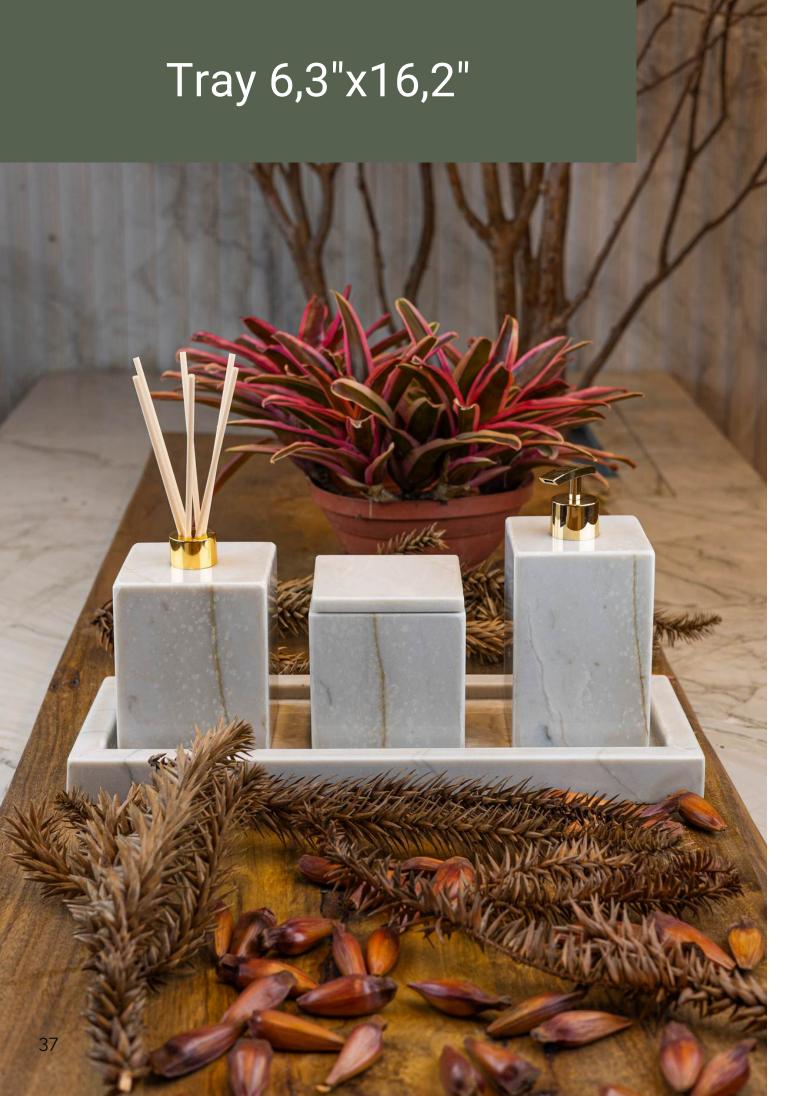

rating stone and glass, integrating the artistic expression of talented Brazilian designers and architects.

SUTILIA BIDAQOIOTORIA

CALLYS EMODOLOTONS

Each piece we deliver to our customer is carefully thought out, designed and produced by our professionals. Our modern machines guarantee high-quality cuts and finishes, allowing professionals to perform manual finishing, piece by piece, with excellence.





Our goal is to value the natural raw material and offer the best design in decorative pieces. ensuring exclusivity and sopnistication for our customers.











### Code: 11102 • Small 18,6"x7,9"





### Code: 11101 • Large 23,0"x10"

















Code: 10002









side view 14,6" ,8"

# Tray 6,3"x10,7"











perspective



# Tray 11,5"x11,5"













perspective











side view





perspective

## Beleved Tray









| Code: 10404 | +    | <i>top view</i> 13,8" |
|-------------|------|-----------------------|
|             | 4,8" |                       |

.8<sup>,0</sup>

side view













### Mother and Daughter

















Code: 12001 **top view** 9,6" 1,6" 5,2" 5,2"



perspective



## Hand Soap Dispenser







Code: 10502







Ø 0,8"

perspective



## Toothbrush Holder With Lid







Code: 12000



side view



lid dimensions



## Open Toothbrush Holder







Code: 10614





side view





perspective











Code: 10801 2,37 gallon











### Candle Holder













### Code: 10604 • Large







### Lidded Container







Code: 10613









### Open Container







Code: 10609













### Reed Diff