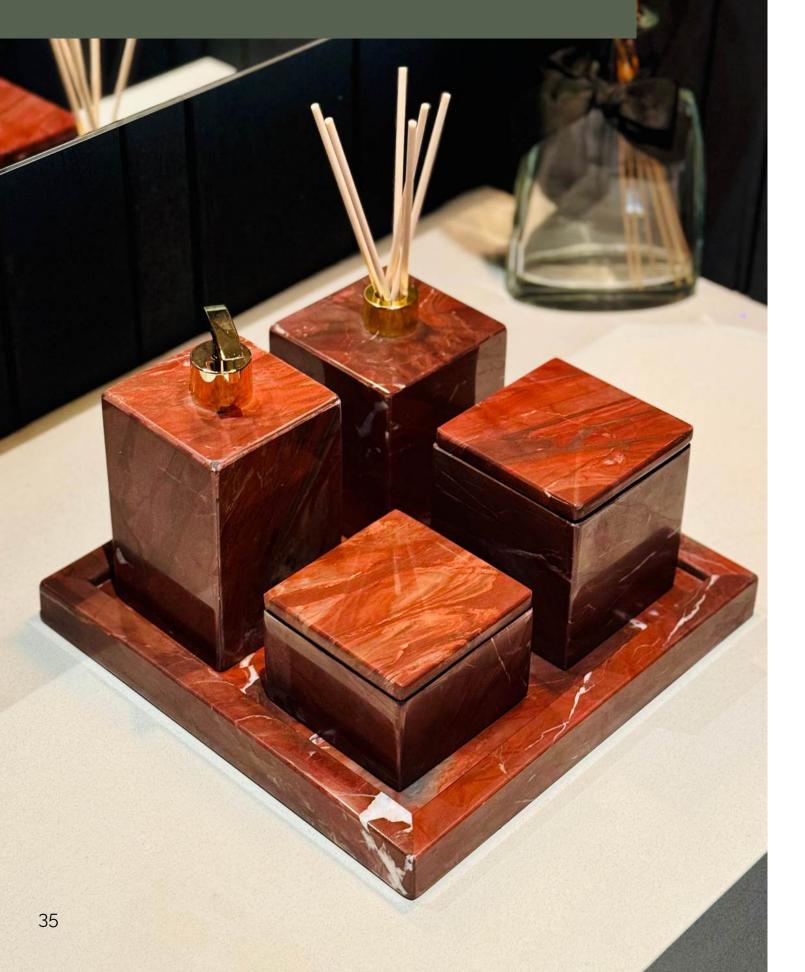

With a line designed meticulously for personal care, Arquitelar has thought of every detail to elevate the intimate moment of feminine beauty to an unparalleled experience, celebrating the strength that resides in every womem To deliver the best design for decorative pieces sculpted in the most luxurious materials, Arquitelar searches Brazilian quarries for minerals that can translate their essence

Made of natural stone and handmade, Arquitelar's pieces are designed in every detail to elevate the intimate moment. A unique and timeless piece that embodies aesthetics and functionality.

Arquitelar connects art and design incorporating stone and glass, integrating the artistic expression of talented Brazilian designers and architects.