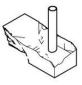

sup>,0</sup>

side view













### Mother and Daughter

















Code: 12001 **top view** 9,6" 1,6" 5,2" 5,2"



perspective



## Hand Soap Dispenser







Code: 10502







Ø 0,8"

perspective



## Toothbrush Holder With Lid







Code: 12000



side view



lid dimensions



## Open Toothbrush Holder







Code: 10614





side view





perspective











Code: 10801 2,37 gallon











### Candle Holder













### Code: 10604 • Large







### Lidded Container







Code: 10613









### Open Container







Code: 10609













### Reed Diffuser

















## Elevation Sculpture







Code: 30600

Size and shape of stones may vary.





### Oasis Sculpture





Code: 30601

Size and shape of stones may vary.

top view





perspective



side view



### Abstract Stone Sculpture





Code: 30602

Size and shape of

stones may vary.

0 11,1"

top view



perspective



side view





### Slate Plate - Napkin Holder













### Slate Plate - Napkin Holder







Code: 40001





#### Code: 40002



front view



perspective





### Mineral Colors



Kouros Quartzite Brushed

Napoleon Bordeaux Marble Polished



Blue Deep Quartzite Polished

Mont Blanc Quartzite Polished



Metal

Plastic





Valentino Marble Brushed

Duetto Quartzite Brushed





Crystal Green Quartzite Polished

Matarazzo Marble Brushed

Amazonic Green Quartzite Polished

Crystal Vitro Quartzite Polished







Bianco Antico Granite Polished

Black Slate



### Pumps and Caps