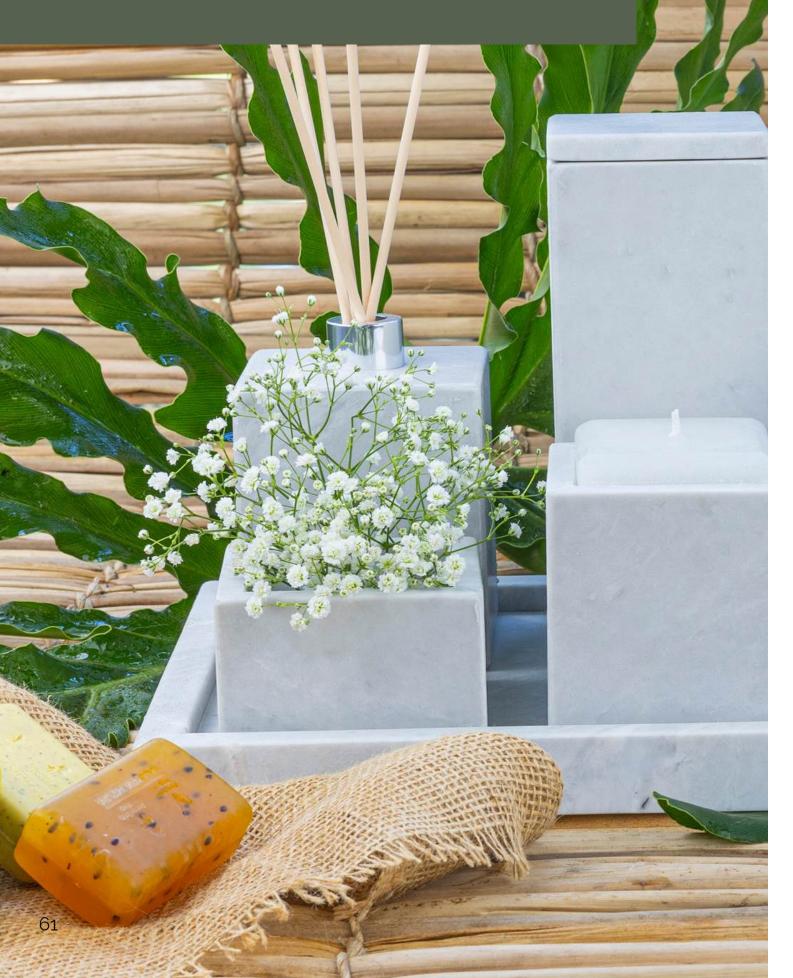

ray 11,5"x11,5"













perspective











side view





perspective

## Beleved Tray









| Code: 10404 | +    | <i>top view</i> 13,8" |
|-------------|------|-----------------------|
|             | 4,8" |                       |

.8<sup>,0</sup>

side view













### Mother and Daughter

















Code: 12001 **top view** 9,6" 1,6" 5,2" 5,2"



perspective



## Hand Soap Dispenser







Code: 10502







Ø 0,8"

perspective



## Toothbrush Holder With Lid







Code: 12000



side view



lid dimensions



## Open Toothbrush Holder







Code: 10614





side view





perspective











Code: 10801 2,37 gallon











### Candle Holder













### Code: 10604 • Large







### Lidded Container







Code: 10613









### Open Container







Code: 10609













### Reed Diffuser

















## Elevation Sculpture







Code: 30600

Size and shape of stones may vary.





### Oasis Sculpture





Code: 30601

Size and shape of stones may vary.

top view





perspective



side view



### Abstract Stone Sculpture





Code: 30602

Size and shape of

stones may vary.

0 11,1"

top view



perspective



side view





### Slate Plate - Napkin Holder













### Slate Plate - Napkin Holder







Code: 40001





#### Code: 40002



front view



perspective





### Mineral Colors



Kouros Quartzite Brushed

Napoleon Bordeaux Marble Polished



Blue Deep Quartzite Polished

Mont Blanc Quartzite Polished



Metal

Plastic





Valentino Marble Brushed

Duetto Quartzite Brushed





Crystal Green Quartzite