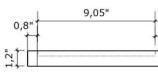

ics and functionality.

Arquitelar connects art and design incorporating stone and glass, integrating the artistic expression of talented Brazilian designers and architects.

SUTILIA BIDAQOIOTORIA

CALLYS EMODOLOTONS

Each piece we deliver to our customer is carefully thought out, designed and produced by our professionals. Our modern machines guarantee high-quality cuts and finishes, allowing professionals to perform manual finishing, piece by piece, with excellence.





Our goal is to value the natural raw material and offer the best design in decorative pieces. ensuring exclusivity and sopnistication for our customers.











### Code: 11102 • Small 18,6"x7,9"





### Code: 11101 • Large 23,0"x10"

















Code: 10002









side view 14,6" ,8"

# Tray 6,3"x10,7"











perspective



# Tray 11,5"x11,5"













perspective











side view





perspective

## Beleved Tray









| Code: 10404 | +    | <i>top view</i> 13,8" |
|-------------|------|-----------------------|
|             | 4,8" |                       |

.8<sup>,0</sup>

side view













### Mother and Daughter

















Code: 12001 **top view** 9,6" 1,6" 5,2" 5,2"



perspective



## Hand Soap Dispenser







Code: 10502







Ø 0,8"

perspective



## Toothbrush Holder With Lid







Code: 12000



side view



lid dimensions



## Open Toothbrush Holder







Code: 10614





side view





perspective











Code: 10801 2,37 gallon











### Candle Holder













### Code: 10604 • Large







### Lidded Container







Code: 10613