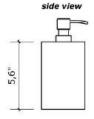

th excellence.





Our goal is to value the natural raw material and offer the best design in decorative pieces. ensuring exclusivity and sopnistication for our customers.











### Code: 11102 • Small 18,6"x7,9"





### Code: 11101 • Large 23,0"x10"

















Code: 10002









side view 14,6" ,8"

# Tray 6,3"x10,7"











perspective



# Tray 11,5"x11,5"













perspective











side view





perspective

## Beleved Tray









| Code: 10404 | +    | <i>top view</i> 13,8" |
|-------------|------|-----------------------|
|             | 4,8" |                       |

.8<sup>,0</sup>

side view













### Mother and Daughter

















Code: 12001 **top view** 9,6" 1,6" 5,2" 5,2"



perspective



## Hand Soap Dispenser







Code: 10502







Ø 0,8"

perspective



## Toothbrush Holder With Lid







Code: 12000



side view



lid dimensions



## Open Toothbrush Holder







Code: 10614





side view





perspective











Code: 10801 2,37 gallon











### Candle Holder













### Code: 10604 • Large







### Lidded Container







Code: 10613









### Open Container







Code: 10609













### Reed Diffuser

















## Elevation Sculpture







Code: 30600

Size and shape of stones may vary.





### Oasis Sculpture





Code: 30601

Size and shape of stones may vary.

top view





perspective



side view



### Abstract Stone Sculpture





Code: 30602

Size and shape of

stones may vary.

0 11,1"

top view



perspective



side view





### Slate Plate - Napkin Holder