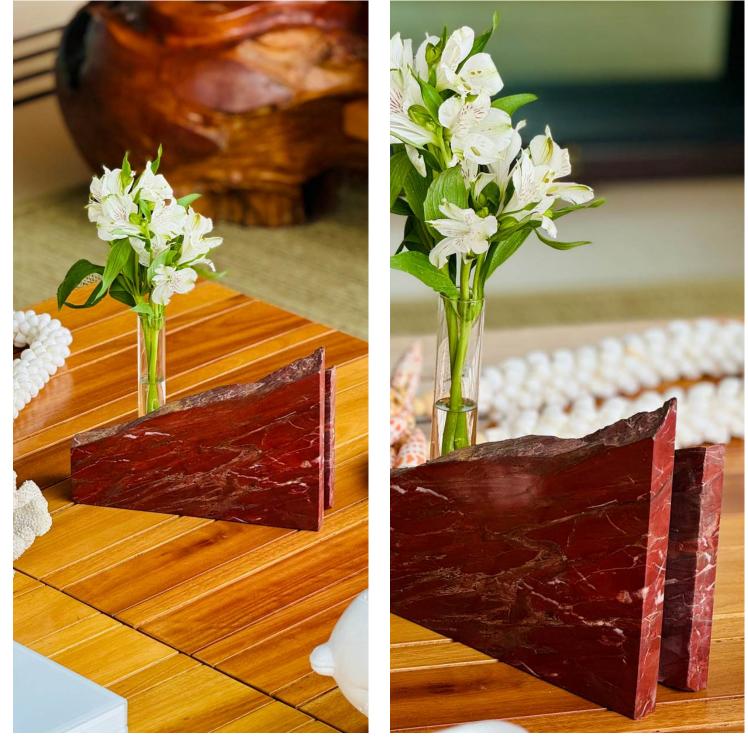

and Daughter

















Code: 12001 **top view** 9,6" 1,6" 5,2" 5,2"



perspective



## Hand Soap Dispenser







Code: 10502







Ø 0,8"

perspective



## Toothbrush Holder With Lid







Code: 12000



side view



lid dimensions



## Open Toothbrush Holder







Code: 10614





side view





perspective











Code: 10801 2,37 gallon











### Candle Holder













### Code: 10604 • Large







### Lidded Container







Code: 10613









### Open Container







Code: 10609













### Reed Diffuser

















## Elevation Sculpture







Code: 30600

Size and shape of stones may vary.





### Oasis Sculpture





Code: 30601

Size and shape of stones may vary.

top view





perspective



side view



### Abstract Stone Sculpture





Code: 30602

Size and shape of

stones may vary.

0 11,1"

top view



perspective



side view





### Slate Plate - Napkin Holder













### Slate Plate - Napkin Holder







Code: 40001





#### Code: 40002



front view



perspective





### Mineral Colors



Kouros Quartzite Brushed

Napoleon Bordeaux Marble Polished



Blue Deep Quartzite Polished

Mont Blanc Quartzite Polished



Metal

Plastic





Valentino Marble Brushed

Duetto Quartzite Brushed





Crystal Green Quartzite Polished

Matarazzo Marble Brushed

Amazonic Green Quartzite Polished

Crystal Vitro Quartzite Polished







Bianco Antico Granite Polished

Black Slate



### Pumps and Caps