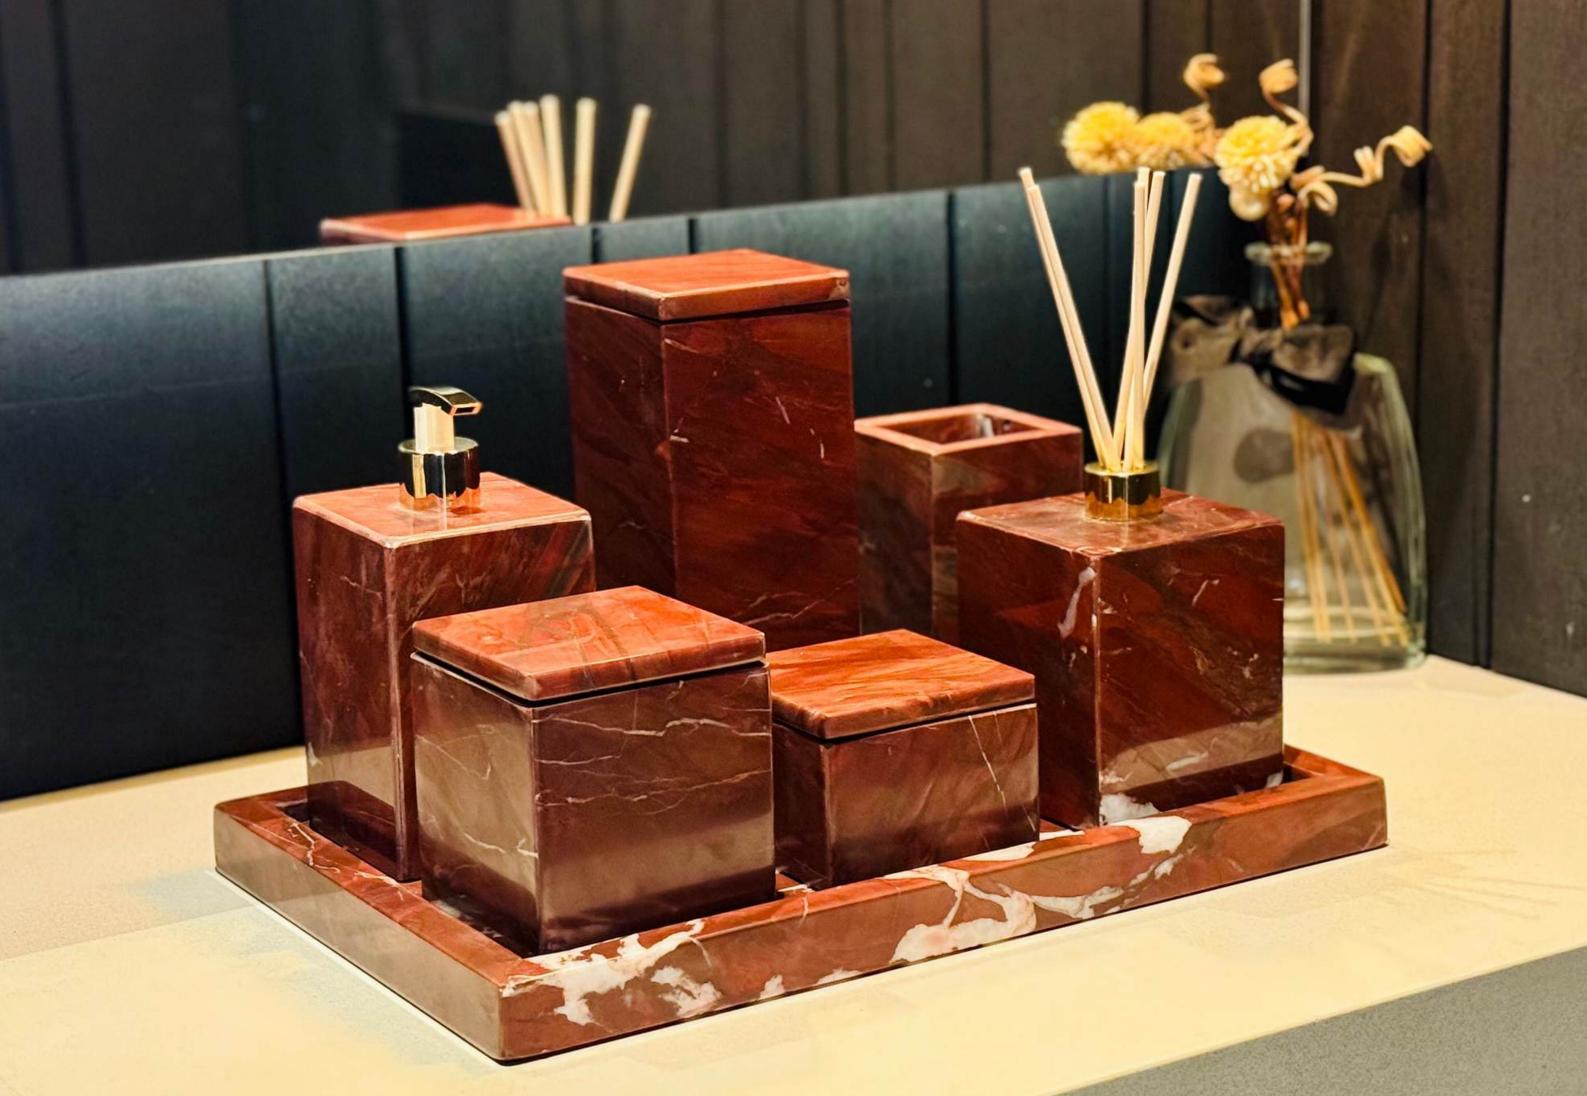

#### About Us

Raindrop Tray 10,7"x16,2" Tray 6,3"x10,7" Tray 11,5"x11,5" Tray 6,3"x16,2" Beleved Tray Mother and Daugter Tissue Box Handsoap Dispenser Toothbrush Holder With Lid Open Toothbrush Holder Waste Basket Candle Holder Lided Container Open Container Red Diffuser Elevation Sculpture Oasis Sculpture Abstract Sculpture Slate Plate - Napkin Holder

### Candle Holder

### Lidded Container

Code: 10613

### Open Container

Code: 10609

### Reed Diffuser