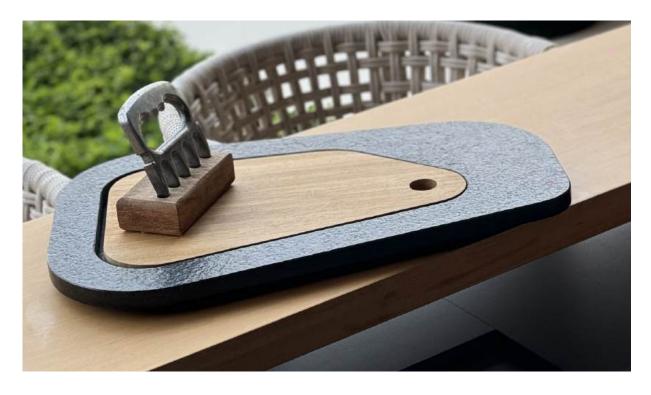

machines guarantee high-quality cuts and finishes, allowing professionals to perform manual finishing, piece by piece, with excellence.





Our goal is to value the natural raw material and offer the best design in decorative pieces. ensuring exclusivity and sopnistication for our customers.











### Code: 11102 • Small 18,6"x7,9"





### Code: 11101 • Large 23,0"x10"

















Code: 10002









side view 14,6" ,8"

# Tray 6,3"x10,7"











perspective



# Tray 11,5"x11,5"













perspective











side view





perspective

## Beleved Tray









| Code: 10404 | +    | <i>top view</i> 13,8" |
|-------------|------|-----------------------|
|             | 4,8" |                       |

.8<sup>,0</sup>

side view













### Mother and Daughter

















Code: 12001 **top view** 9,6" 1,6" 5,2" 5,2"



perspective



## Hand Soap Dispenser







Code: 10502







Ø 0,8"

perspective



## Toothbrush Holder With Lid







Code: 12000



side view



lid dimensions



## Open Toothbrush Holder







Code: 10614





side view





perspective











Code: 10801 2,37 gallon











### Candle Holder













### Code: 10604 • Large







### Lidded Container







Code: 10613









### Open Container







Code: 10609













### Reed Diffuser

















## Elevation Sculpture







Code: 30600

Size and shape of stones may vary.





### Oasis Sculpture





Code: 30601

Size and shape of stones may vary.

top view





perspective



side view



### Abstract Stone Sculpture





Code: 30602

Si