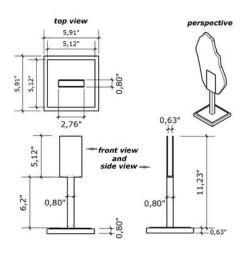

3,8" |
|-------------|------|-----------------------|
|             | 4,8" |                       |

.8<sup>,0</sup>

side view













### Mother and Daughter

















Code: 12001 **top view** 9,6" 1,6" 5,2" 5,2"



perspective



## Hand Soap Dispenser







Code: 10502







Ø 0,8"

perspective



## Toothbrush Holder With Lid







Code: 12000



side view



lid dimensions



## Open Toothbrush Holder







Code: 10614





side view





perspective











Code: 10801 2,37 gallon











### Candle Holder













### Code: 10604 • Large







### Lidded Container







Code: 10613









### Open Container







Code: 10609













### Reed Diffuser

















## Elevation Sculpture







Code: 30600

Size and shape of stones may vary.





### Oasis Sculpture





Code: 30601

Size and shape of stones may vary.

top view





perspective



side view



### Abstract Stone Sculpture





Code: 30602

Size and shape of

stones may vary.

0 11,1"

top view



perspective



side view





### Slate Plate - Napkin Holder













### Slate Plate - Napkin Holder







Code: 40001





#### Code: 40002



front view



perspective





### Mineral Colors



Kouros Quartzite Brushed

Napoleon Bordeaux Marble Polished



Blue Deep Quartzite Polished

Mont Blanc Quartzite Polished



Metal

Plastic





Valentino Marble Brushed

Duetto Quartzite Brushed





Crystal Green Quartzite Polished

Matarazzo Marble Brushed

Amazonic Green Quartzite Polished

Crystal Vitro Quartzite Polished







Bianco Antico Granite Polished

Bl