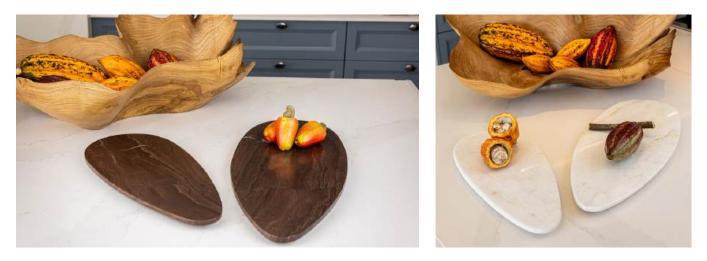

#### About Us

Raindrop Tray 10,7"x16,2" Tray 6,3"x10,7" Tray 11,5"x11,5" Tray 6,3"x16,2" Beleved Tray Mother and Daugter Tissue Box Handsoap Dispenser Toothbrush Holder With Lid Open Toothbrush Holder Waste Basket Candle Holder Lided Container Open Container Red Diffuser Elevation Sculpture Oasis Sculpture Abstract Sculpture Slate Plate - Napkin Holder