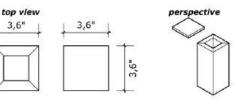

## Toothbrush Holder With Lid

Code: 12000

side view

lid dimensions

## Open Toothbrush Holder

Code: 10614

side view

perspective

Code: 10801 2,37 gallon