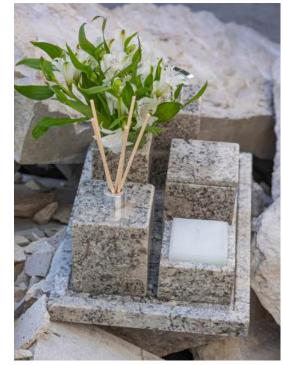

w





perspective

## Beleved Tray









| Code: 10404 | +    | <i>top view</i> 13,8" |
|-------------|------|-----------------------|
|             | 4,8" |                       |

.8<sup>,0</sup>

side view













### Mother and Daughter

















Code: 12001 **top view** 9,6" 1,6" 5,2" 5,2"



perspective



## Hand Soap Dispenser







Code: 10502







Ø 0,8"

perspective



## Toothbrush Holder With Lid







Code: 12000



side view



lid dimensions



## Open Toothbrush Holder







Code: 10614





side view





perspective











Code: 10801 2,37 gallon











### Candle Holder













### Code: 10604 • Large







### Lidded Container







Code: 10613









### Open Container







Code: 10609













### Reed Diffuser

















## Elevation Sculpture







Code: 30600

Size and shape of stones may vary.





### Oasis Sculpture





Code: 30601

Size and shape of stones may vary.

top view





perspective



side view



### Abstract Stone Sculpture





Code: 30602

Size and shape of

stones may vary.

0 11,1"

top view



perspective



side view





### Slate Plate - Napkin Holder













### Slate Plate - Napkin Holder







Code: 40001





#### Code: 40002



front view



perspective





### Mineral Colors



Kouros Quartzite Brushed

Napoleon Bordeaux Marble Polished



Blue Deep Quartzite Polished

Mont Blanc Quartzite Polished



Metal

Plastic





Valentino Marble Brushed

Duetto Quartzite Brushed





Crystal Green Quartzite Polished

Matarazzo Marble Brushed

Amazonic Green Quartzite