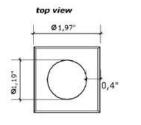

view



lid dimensions



## Open Toothbrush Holder







Code: 10614





side view





perspective











Code: 10801 2,37 gallon











### Candle Holder













### Code: 10604 • Large







### Lidded Container







Code: 10613









### Open Container







Code: 10609













### Reed Diffuser

















## Elevation Sculpture







Code: 30600

Size and shape of stones may vary.





### Oasis Sculpture





Code: 30601

Size and shape of stones may vary.

top view





perspective



side view



### Abstract Stone Sculpture





Code: 30602

Size and shape of

stones may vary.

0 11,1"

top view



perspective



side view





### Slate Plate - Napkin Holder













### Slate Plate - Napkin Holder







Code: 40001





#### Code: 40002



front view



perspective





### Mineral Colors



Kouros Quartzite Brushed

Napoleon Bordeaux Marble Polished



Blue Deep Quartzite Polished

Mont Blanc Quartzite Polished



Metal

Plastic





Valentino Marble Brushed

Duetto Quartzite Brushed





Crystal Green Quartzite Polished

Matarazzo Marble Brushed

Amazonic Green Quartzite Polished

Crystal Vitro Quartzite Polished







Bianco Antico Granite Polished

Black Slate



### Pumps and Caps