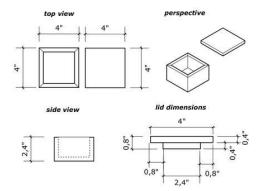

perspective



# Tray 11,5"x11,5"













perspective











side view





perspective

## Beleved Tray









| Code: 10404 | +    | <i>top view</i> 13,8" |
|-------------|------|-----------------------|
|             | 4,8" |                       |

.8<sup>,0</sup>

side view













### Mother and Daughter

















Code: 12001 **top view** 9,6" 1,6" 5,2" 5,2"



perspective



## Hand Soap Dispenser







Code: 10502







Ø 0,8"

perspective



## Toothbrush Holder With Lid







Code: 12000



side view



lid dimensions



## Open Toothbrush Holder







Code: 10614





side view





perspective











Code: 10801 2,37 gallon











### Candle Holder













### Code: 10604 • Large







### Lidded Container







Code: 10613









### Open Container







Code: 10609













### Reed Diffuser

















## Elevation Sculpture







Code: 30600

Size and shape of stones may vary.





### Oasis Sculpture





Code: 30601

Size and shape of stones may vary.

top view





perspective



side view



### Abstract Stone Sculpture





Code: 30602

Size and shape of

stones may vary.

0 11,1"

top view



perspective



side view





### Slate Plate - Napkin Holder













### Slate Plate - Napkin Holder







Code: 40001





#### Code: 40002



front view



perspective





### Mineral Colors



Kouros Quartzite Brushed

Napoleon Bordeaux Marble Polished



Blue Deep Quartzite Polished

Mont Blanc Quartzite Polished



Metal

Plastic





Valentino Marble Brushed

Duetto Quartzite Brushed