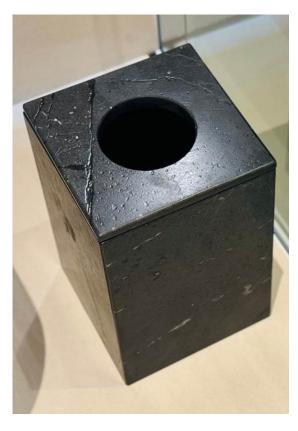

## Open Toothbrush Holder

Code: 10614

side view

perspective

Code: 10801 2,37 gallon