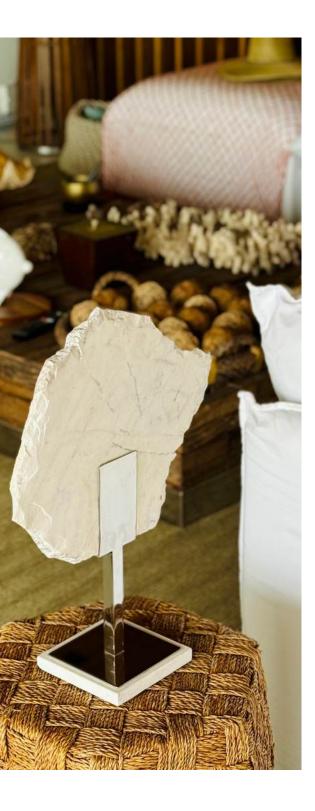

8" |
|-------------|------|-----------------------|
|             | 4,8" |                       |

.8<sup>,0</sup>

side view













### Mother and Daughter

















Code: 12001 **top view** 9,6" 1,6" 5,2" 5,2"



perspective



## Hand Soap Dispenser







Code: 10502







Ø 0,8"

perspective



## Toothbrush Holder With Lid







Code: 12000



side view



lid dimensions



## Open Toothbrush Holder







Code: 10614





side view





perspective











Code: 10801 2,37 gallon











### Candle Holder













### Code: 10604 • Large







### Lidded Container







Code: 10613









### Open Container







Code: 10609













### Reed Diffuser

















## Elevation Sculpture







Code: 30600

Size and shape of stones may vary.





### Oasis Sculpture





Code: 30601

Size and shape of stones may vary.

top view





perspective



side view



### Abstract Stone Sculpture





Code: 30602

Size and shape of

stones may vary.

0 11,1"

top view



perspective



side view





### Slate Plate - Napkin Holder













### Slate Plate - Napkin Holder







Code: 40001





#### Code: 40002



front view



perspective





### Mineral Colors



Kouros Quartzite Brushed

Napoleon Bordeaux Marble Polished



Blue Deep Quartzite Polished

Mont Blanc Quartzite Polished



Metal

Plastic





Valentino Marble Brushed

Duetto Quartzite Brushed





Crystal Green Quartzite Polished

Matarazzo Marble Brushed

Amazonic Green Quartzite Polished

Crystal Vitro Quartzite Polished







Bianco Antico Granite Polished

Blac