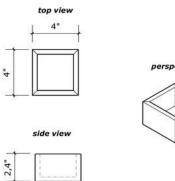

perspective











side view





perspective

## Beleved Tray









| Code: 10404 | +    | <i>top view</i> 13,8" |
|-------------|------|-----------------------|
|             | 4,8" |                       |

.8<sup>,0</sup>

side view













### Mother and Daughter

















Code: 12001 **top view** 9,6" 1,6" 5,2" 5,2"



perspective



## Hand Soap Dispenser







Code: 10502







Ø 0,8"

perspective



## Toothbrush Holder With Lid







Code: 12000



side view



lid dimensions



## Open Toothbrush Holder







Code: 10614





side view





perspective











Code: 10801 2,37 gallon











### Candle Holder













### Code: 10604 • Large







### Lidded Container







Code: 10613









### Open Container







Code: 10609













### Reed Diffuser

















## Elevation Sculpture







Code: 30600

Size and shape of stones may vary.





### Oasis Sculpture





Code: 30601

Size and shape of stones may vary.

top view





perspective



side view



### Abstract Stone Sculpture





Code: 30602

Size and shape of

stones may vary.

0 11,1"

top view



perspective



side view





### Slate Plate - Napkin Holder













### Slate Plate - Napkin Holder







Code: 40001





#### Code: 40002



front view



perspective





### Mineral Colors



Kouros Quartzite Brushed

Napoleon Bordeaux Marble Polished



Blue Deep Quartzite Polished

Mont Blanc Quartzite Polished



Metal

Plastic





Valentino Marble Brushed

Duetto Quartzite Brushed





Crystal Green Quartzite Polished

Matarazzo