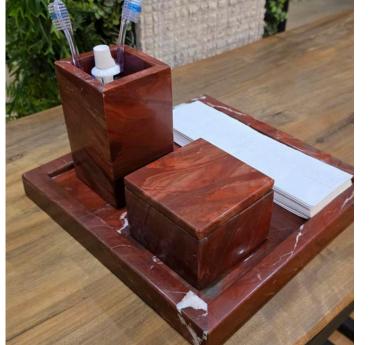

With a line designed meticulously for personal care, Arquitelar has thought of every detail to elevate the intimate moment of feminine beauty to an unparalleled experience, celebrating the strength that resides in every womem To deliver the best design for decorative pieces sculpted in the most luxurious materials, Arquitelar searches Brazilian quarries for minerals that can translate their essence

Made of natural stone and handmade, Arquitelar's pieces are designed in every detail to elevate the intimate moment. A unique and timeless piece that embodies aesthetics and functionality.

Arquitelar connects art and design incorporating stone and glass, integrating the artistic expression of talented Brazilian designers and architects.