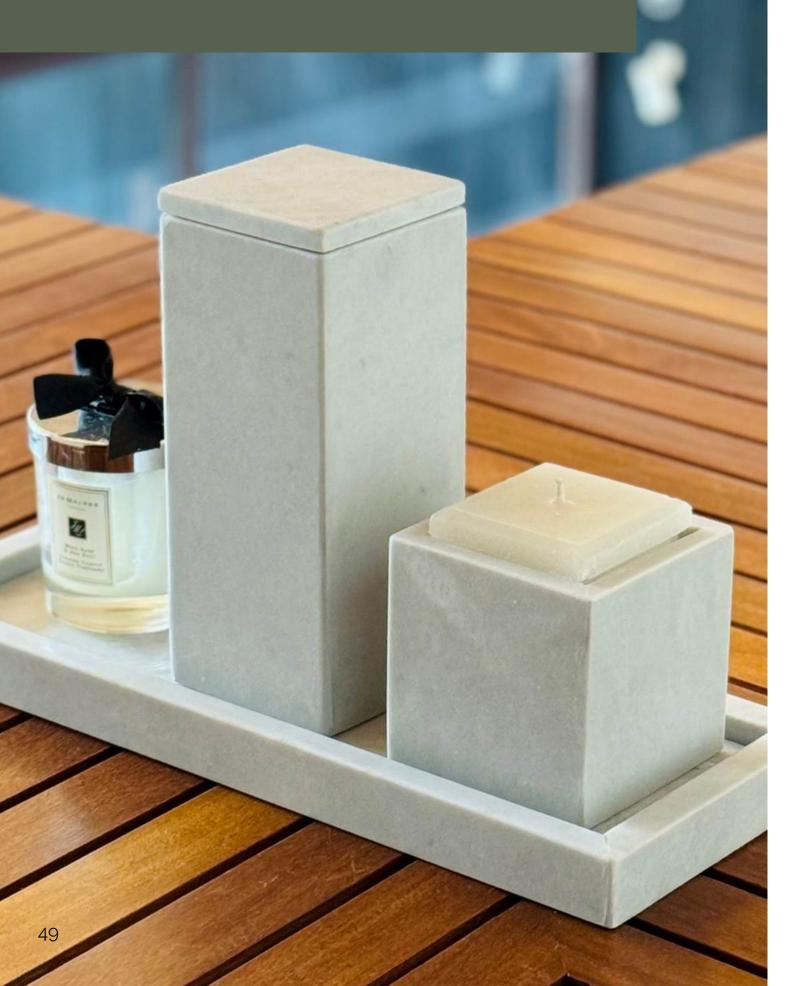

aterial and offer the best design in decorative pieces. ensuring exclusivity and sopnistication for our customers.











### Code: 11102 • Small 18,6"x7,9"





### Code: 11101 • Large 23,0"x10"

















Code: 10002









side view 14,6" ,8"

# Tray 6,3"x10,7"











perspective



# Tray 11,5"x11,5"













perspective











side view





perspective

## Beleved Tray









| Code: 10404 | +    | <i>top view</i> 13,8" |
|-------------|------|-----------------------|
|             | 4,8" |                       |

.8<sup>,0</sup>

side view













### Mother and Daughter

















Code: 12001 **top view** 9,6" 1,6" 5,2" 5,2"



perspective



## Hand Soap Dispenser







Code: 10502







Ø 0,8"

perspective



## Toothbrush Holder With Lid







Code: 12000



side view



lid dimensions



## Open Toothbrush Holder







Code: 10614





side view





perspective











Code: 10801 2,37 gallon











### Candle Holder













### Code: 10604 • Large







### Lidded Container







Code: 10613









### Open Container







Code: 10609













### Reed Diffuser

















## Elevation Sculpture







Code: 30600

Size and shape of stones may vary.





### Oasis Sculpture





Code: 30601

Size and shape of stones may vary.

top view





perspective



side view



### Abstract Stone Sculpture





Code: 30602

Size and shape of

stones may vary.

0 11,1"

top view



perspective



side view





### Slate Plate - Napkin Holder













### Slate Plate - Napkin Holder







Code: 4000