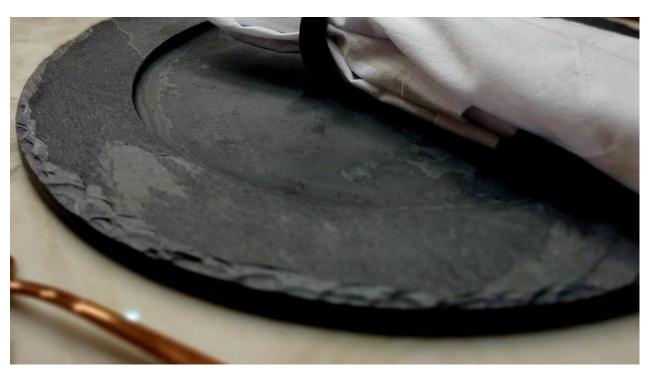

Ø 0,8"

perspective



## Toothbrush Holder With Lid







Code: 12000



side view



lid dimensions



## Open Toothbrush Holder







Code: 10614





side view





perspective











Code: 10801 2,37 gallon











### Candle Holder













### Code: 10604 • Large







### Lidded Container







Code: 10613









### Open Container







Code: 10609













### Reed Diffuser

















## Elevation Sculpture







Code: 30600

Size and shape of stones may vary.





### Oasis Sculpture





Code: 30601

Size and shape of stones may vary.

top view





perspective



side view



### Abstract Stone Sculpture





Code: 30602

Size and shape of

stones may vary.

0 11,1"

top view



perspective



side view





### Slate Plate - Napkin Holder













### Slate Plate - Napkin Holder







Code: 40001





#### Code: 40002



front view



perspective





### Mineral Colors



Kouros Quartzite Brushed

Napoleon Bordeaux Marble Polished



Blue Deep Quartzite Polished

Mont Blanc Quartzite Polished



Metal

Plastic





Valentino Marble Brushed

Duetto Quartzite Brushed





Crystal Green Quartzite Polished

Matarazzo Marble Brushed

Amazonic Green Quartzite Polished

Crystal Vitro Quartzite Polished







Bianco Antico Granite Polished

Black Slate



### Pumps and Caps