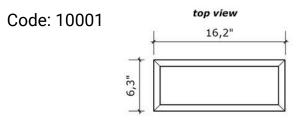

stone and glass, integrating the artistic expression of talented Brazilian designers and architects.

SUTILIA BIDAQOIOTORIA

CALLYS EMODOLOTONS

Each piece we deliver to our customer is carefully thought out, designed and produced by our professionals. Our modern machines guarantee high-quality cuts and finishes, allowing professionals to perform manual finishing, piece by piece, with excellence.





Our goal is to value the natural raw material and offer the best design in decorative pieces. ensuring exclusivity and sopnistication for our customers.











### Code: 11102 • Small 18,6"x7,9"





### Code: 11101 • Large 23,0"x10"

















Code: 10002









side view 14,6" ,8"

# Tray 6,3"x10,7"











perspective



# Tray 11,5"x11,5"













perspective











side view





perspective

## Beleved Tray









| Code: 10404 | +    | <i>top view</i> 13,8" |
|-------------|------|-----------------------|
|             | 4,8" |                       |

.8<sup>,0</sup>

side view













### Mother and Daughter

















Code: 12001 **top view** 9,6" 1,6" 5,2" 5,2"



perspective



## Hand Soap Dispenser







Code: 10502







Ø 0,8"

perspective



## Toothbrush Holder With Lid







Code: 12000



side view



lid dimensions



## Open Toothbrush Holder







Code: 10614





side view





perspective











Code: 10801 2,37 gallon











### Candle Holder













### Code: 10604 • Large







### Lidded Container







Code: 10613









### Open Container







Code: 10609













### Reed Diffuser