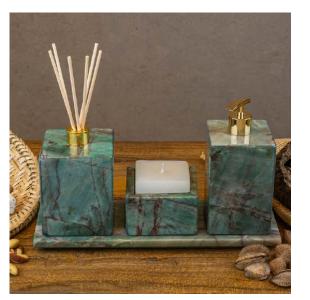

## Hand Soap Dispenser

Code: 10502

Ø 0,8"

perspective

### Candle Holder

### Reed Diffuser