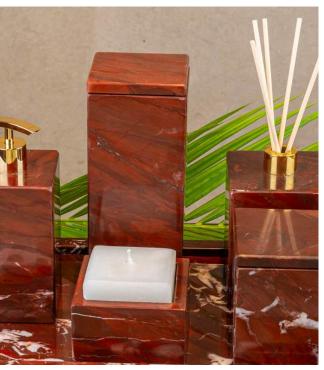

### Lidded Container

Code: 10613

### Open Container

Code: 10609

### Reed Diffuser

## Hand Soap Dispenser

Code: 10502

Ø 0,8"

perspective