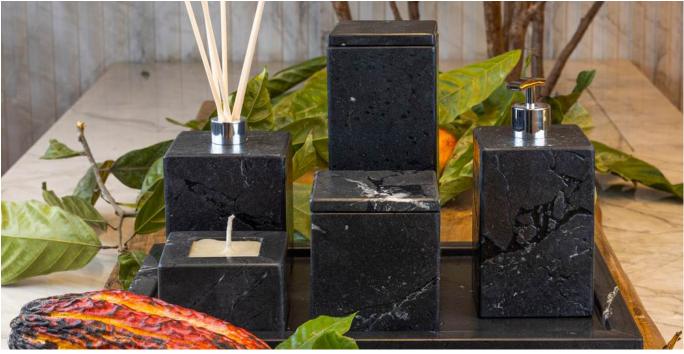

### Lidded Container

Code: 10613

### Open Container

Code: 10609

### Reed Diffuser

## Hand Soap Dispenser

Code: 10502

Ø 0,8"

perspective