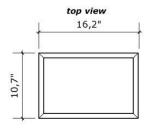

#### About Us

Raindrop Tray 10,7"x16,2" Tray 6,3"x10,7" Tray 11,5"x11,5" Tray 6,3"x16,2" Beleved Tray Mother and Daugter Tissue Box Handsoap Dispenser Toothbrush Holder With Lid Open Toothbrush Holder Waste Basket Candle Holder Lided Container Open Container Red Diffuser Elevation Sculpture Oasis Sculpture Abstract Sculpture Slate Plate - Napkin Holder