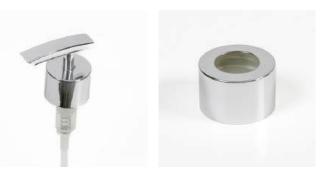

30601

Size and shape of stones may vary.

top view





perspective



side view



### Abstract Stone Sculpture





Code: 30602

Size and shape of

stones may vary.

0 11,1"

top view



perspective



side view





### Slate Plate - Napkin Holder













### Slate Plate - Napkin Holder







Code: 40001





#### Code: 40002



front view



perspective





### Mineral Colors



Kouros Quartzite Brushed

Napoleon Bordeaux Marble Polished



Blue Deep Quartzite Polished

Mont Blanc Quartzite Polished



Metal

Plastic





Valentino Marble Brushed

Duetto Quartzite Brushed





Crystal Green Quartzite Polished

Matarazzo Marble Brushed

Amazonic Green Quartzite Polished

Crystal Vitro Quartzite Polished







Bianco Antico Granite Polished

Black Slate



### Pumps and Caps