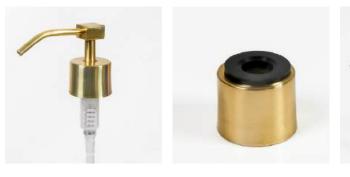

• Large







### Lidded Container







Code: 10613









### Open Container







Code: 10609













### Reed Diffuser

















## Elevation Sculpture







Code: 30600

Size and shape of stones may vary.





### Oasis Sculpture





Code: 30601

Size and shape of stones may vary.

top view





perspective



side view



### Abstract Stone Sculpture





Code: 30602

Size and shape of

stones may vary.

0 11,1"

top view



perspective



side view





### Slate Plate - Napkin Holder













### Slate Plate - Napkin Holder







Code: 40001





#### Code: 40002



front view



perspective





### Mineral Colors



Kouros Quartzite Brushed

Napoleon Bordeaux Marble Polished



Blue Deep Quartzite Polished

Mont Blanc Quartzite Polished



Metal

Plastic





Valentino Marble Brushed

Duetto Quartzite Brushed





Crystal Green Quartzite Polished

Matarazzo Marble Brushed

Amazonic Green Quartzite Polished

Crystal Vitro Quartzite Polished







Bianco Antico Granite Polished

Black Slate



### Pumps and Caps