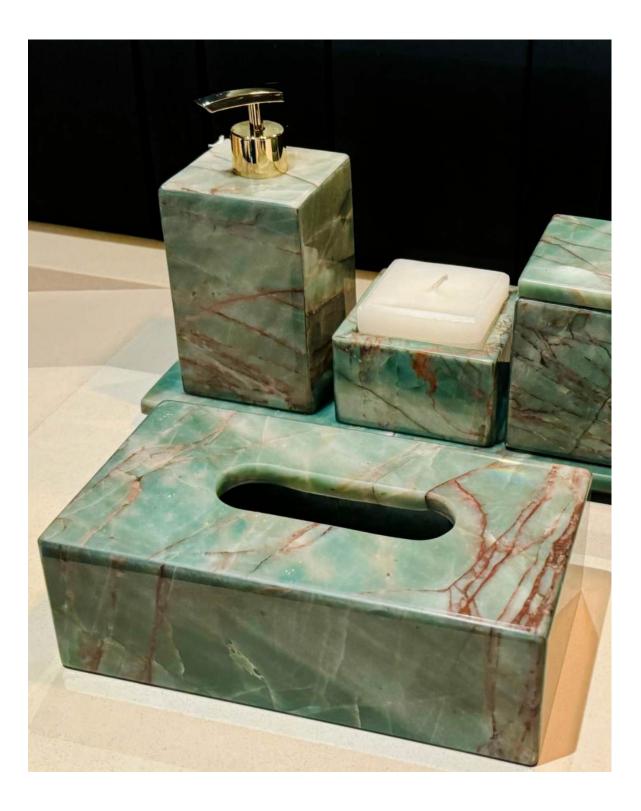

With a line designed meticulously for personal care, Arquitelar has thought of every detail to elevate the intimate moment of feminine beauty to an unparalleled experience, celebrating the strength that resides in every womem To deliver the best design for decorative pieces sculpted in the most luxurious materials, Arquitelar searches Brazilian quarries for minerals that can translate their essence

Made of natural stone and handmade, Arquitelar's pieces are designed in every detail to elevate the intimate moment. A unique and timeless piece that embodies aesthetics and functionality.

Arquitelar connects art and design incorporating stone and glass, integrating the artistic expression of talented Brazilian designers and architects.