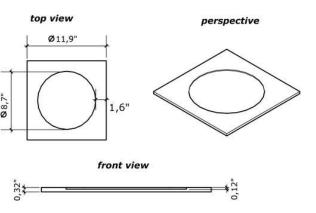

### Slate Plate - Napkin Holder

Code: 40001

#### Code: 40002

front view

perspective