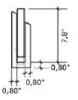

## Beleved Tray

| Code: 10404 | +    | <i>top view</i> 13,8" |
|-------------|------|-----------------------|
|             | 4,8" |                       |

.8<sup>,0</sup>

side view