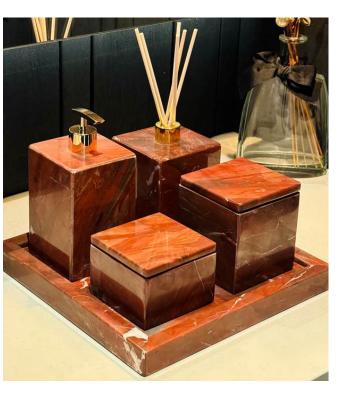

### Lidded Container

Code: 10613

### Open Container

Code: 10609

### Reed Diffuser