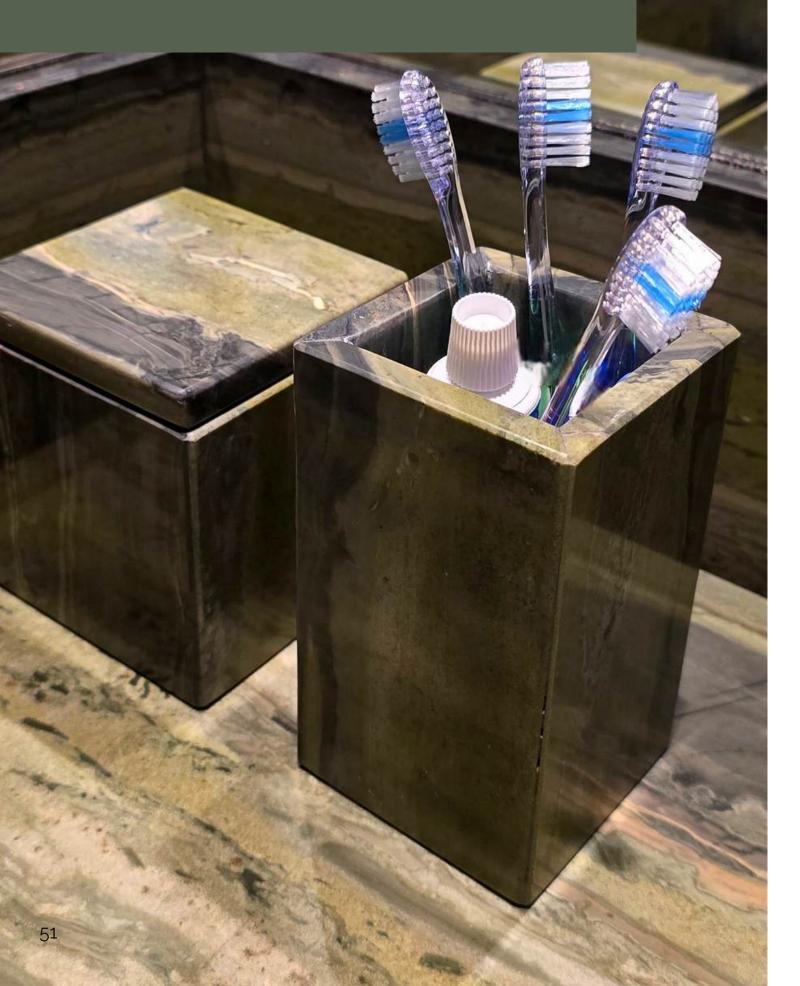

## Open Toothbrush Holder

Code: 10614

side view

perspective

Code: 10801 2,37 gallon