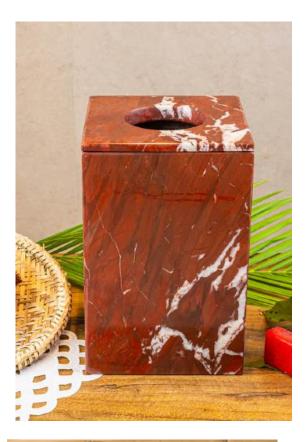

## Open Toothbrush Holder

Code: 10614

side view

perspective

Code: 10801 2,37 gallon