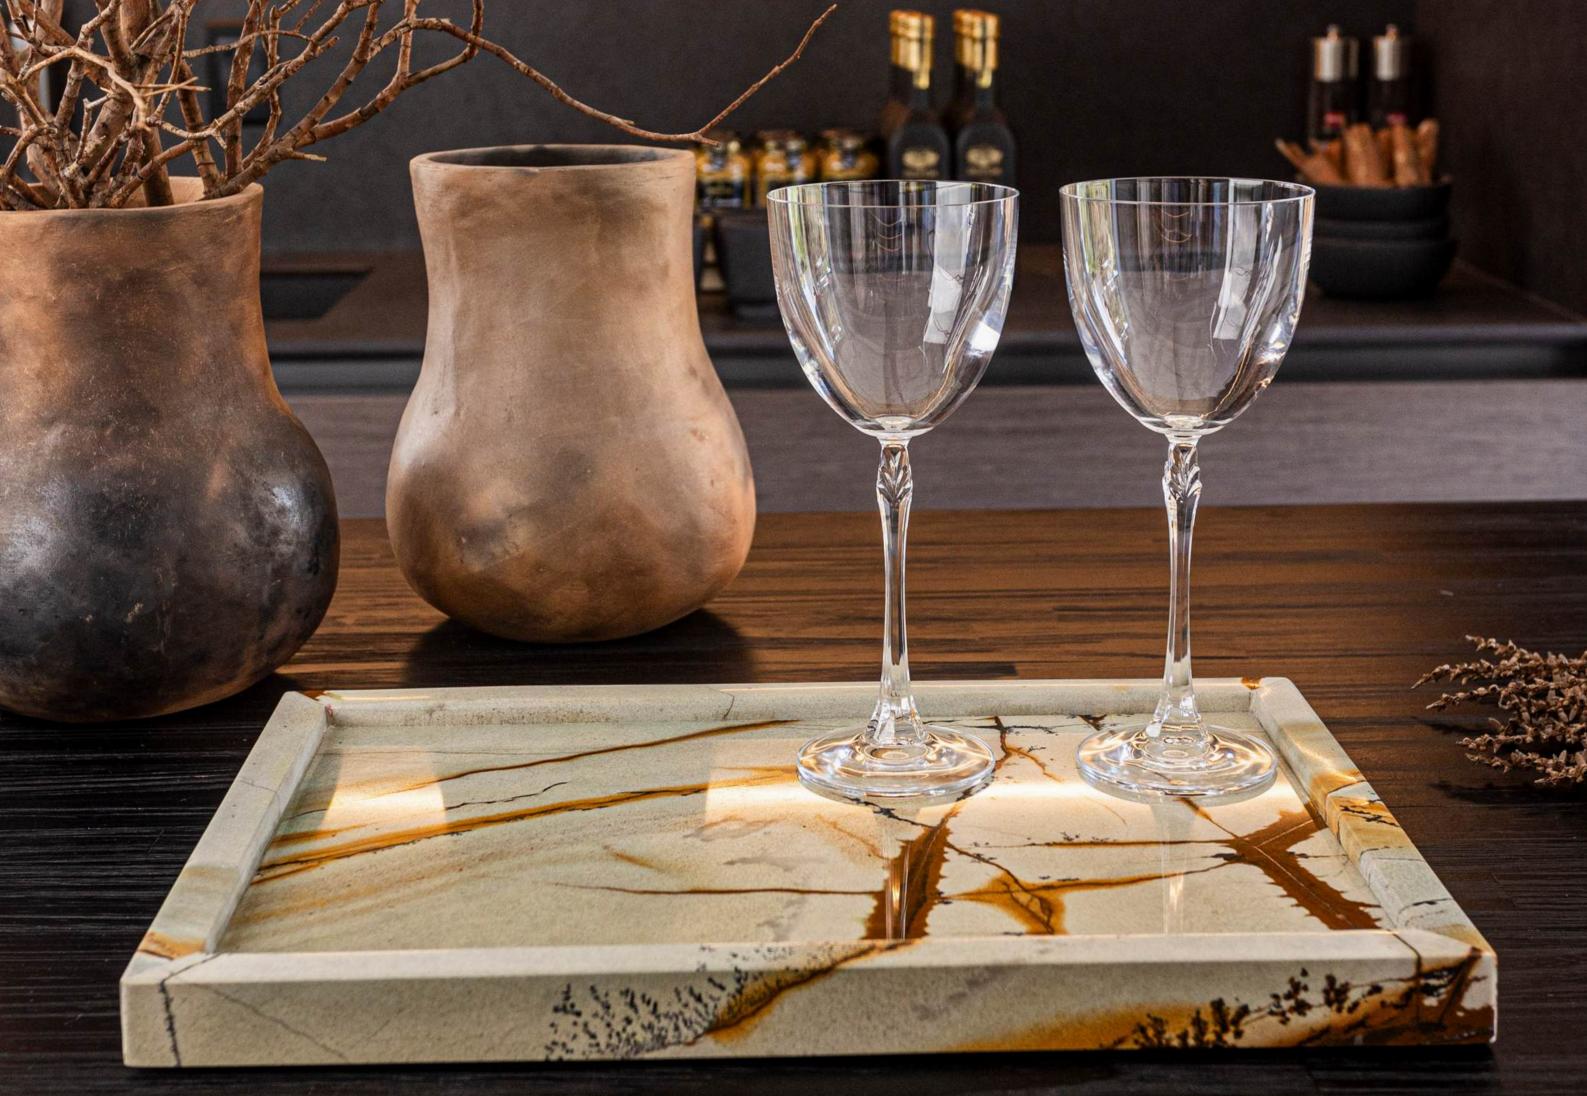

nes guarantee high-quality cuts and finishes, allowing professionals to perform manual finishing, piece by piece, with excellence.





Our goal is to value the natural raw material and offer the best design in decorative pieces. ensuring exclusivity and sopnistication for our customers.











### Code: 11102 • Small 18,6"x7,9"





### Code: 11101 • Large 23,0"x10"

















Code: 10002









side view 14,6" ,8"

# Tray 6,3"x10,7"











perspective



# Tray 11,5"x11,5"













perspective











side view





perspective

## Beleved Tray









| Code: 10404 | +    | <i>top view</i> 13,8" |
|-------------|------|-----------------------|
|             | 4,8" |                       |

.8<sup>,0</sup>

side view













### Mother and Daughter

















Code: 12001 **top view** 9,6" 1,6" 5,2" 5,2"



perspective



## Hand Soap Dispenser







Code: 10502







Ø 0,8"

perspective



## Toothbrush Holder With Lid







Code: 12000



side view



lid dimensions



## Open Toothbrush Holder







Code: 10614





side view





perspective











Code: 10801 2,37 gallon











### Candle Holder













### Code: 10604 • Large







### Lidded Container







Code: 10613









### Open Container







Code: 10609













### Reed Diffuser

















## Elevation Sculpture







Code: 30600

Size and shape of stones may vary.





### Oasis Sculpture





Code: 30601

Size and shape of stones may vary.

top view





perspective



side view



### Abstract Stone Sculpture





Code: 30602

Size and