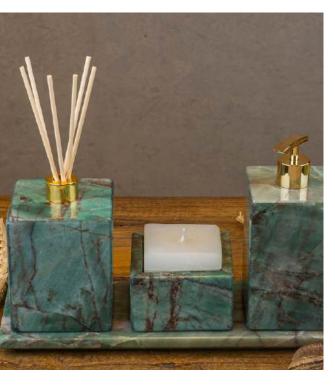

iew





perspective

## Beleved Tray









| Code: 10404 | +    | <i>top view</i> 13,8" |
|-------------|------|-----------------------|
|             | 4,8" |                       |

.8<sup>,0</sup>

side view













### Mother and Daughter

















Code: 12001 **top view** 9,6" 1,6" 5,2" 5,2"



perspective



## Hand Soap Dispenser







Code: 10502







Ø 0,8"

perspective



## Toothbrush Holder With Lid







Code: 12000



side view



lid dimensions



## Open Toothbrush Holder







Code: 10614





side view





perspective











Code: 10801 2,37 gallon











### Candle Holder













### Code: 10604 • Large







### Lidded Container







Code: 10613









### Open Container







Code: 10609













### Reed Diffuser

















## Elevation Sculpture







Code: 30600

Size and shape of stones may vary.





### Oasis Sculpture





Code: 30601

Size and shape of stones may vary.

top view





perspective



side view



### Abstract Stone Sculpture





Code: 30602

Size and shape of

stones may vary.

0 11,1"

top view



perspective



side view





### Slate Plate - Napkin Holder













### Slate Plate - Napkin Holder







Code: 40001





#### Code: 40002



front view



perspective





### Mineral Colors



Kouros Quartzite Brushed

Napoleon Bordeaux Marble Polished



Blue Deep Quartzite Polished

Mont Blanc Quartzite Polished



Metal

Plastic





Valentino Marble Brushed

Duetto Quartzite Brushed





Crystal Green Quartzite Polished

Matarazzo Marble Brushed

Amazonic Green Quartzi