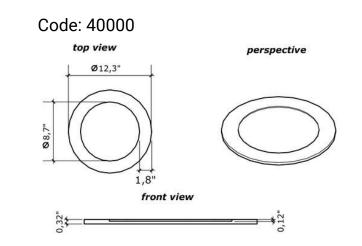

Ø 0,8"

perspective



## Toothbrush Holder With Lid







Code: 12000



side view



lid dimensions



## Open Toothbrush Holder







Code: 10614





side view





perspective











Code: 10801 2,37 gallon











### Candle Holder













### Code: 10604 • Large







### Lidded Container







Code: 10613









### Open Container







Code: 10609













### Reed Diffuser

















## Elevation Sculpture







Code: 30600

Size and shape of stones may vary.





### Oasis Sculpture





Code: 30601

Size and shape of stones may vary.

top view





perspective



side view



### Abstract Stone Sculpture





Code: 30602

Size and shape of

stones may vary.

0 11,1"

top view



perspective



side view





### Slate Plate - Napkin Holder













### Slate Plate - Napkin Holder







Code: 40001





#### Code: 40002



front view



perspective





### Mineral Colors



Kouros Quartzite Brushed

Napoleon Bordeaux Marble Polished



Blue Deep Quartzite Polished

Mont Blanc Quartzite Polished



Metal

Plastic





Valentino Marble Brushed

Duetto Quartzite Brushed





Crystal Green Quartzite Polished

Matarazzo Marble Brushed

Amazonic Green Quartzite Polished

Crystal Vitro Quartzite Polished







Bianco Antico Granite Polished

Black Slate



### Pumps and Caps