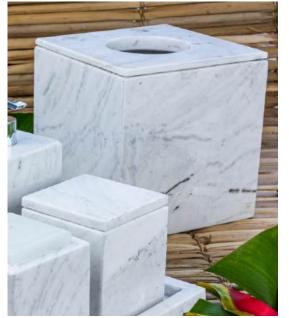

## Open Toothbrush Holder

Code: 10614

side view

perspective

Code: 10801 2,37 gallon