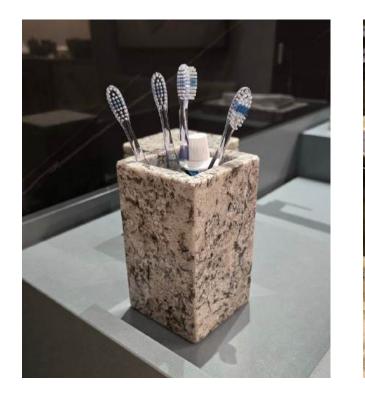

## Open Toothbrush Holder

Code: 10614

side view

perspective

Code: 10801 2,37 gallon