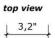

## Open Toothbrush Holder

Code: 10614

side view

perspective

Code: 10801 2,37 gallon