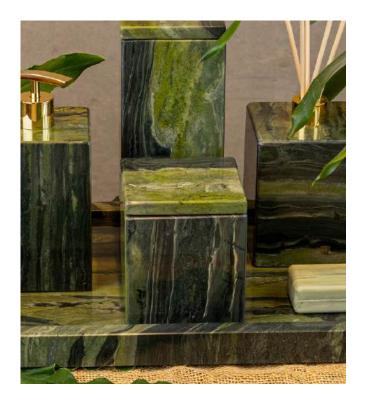

### Mineral Colors

Kouros Quartzite Brushed

Napoleon Bordeaux Marble Polished

Blue Deep Quartzite Polished

Mont Blanc Quartzite Polished

Metal

Plastic

Valentino Marble Brushed

Duetto Quartzite Brushed

Crystal Green Quartzite Polished

Matarazzo Marble Brushed

Amazonic Green Quartzite Polished

Crystal Vitro Quartzite Polished

Bianco Antico Granite Polished

Black Slate