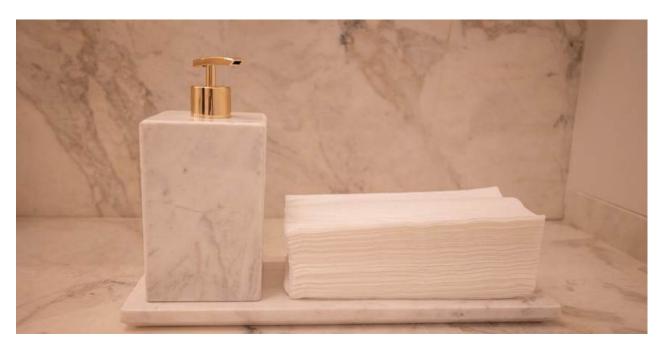

piece by piece, with excellence.





Our goal is to value the natural raw material and offer the best design in decorative pieces. ensuring exclusivity and sopnistication for our customers.











### Code: 11102 • Small 18,6"x7,9"





### Code: 11101 • Large 23,0"x10"

















Code: 10002









side view 14,6" ,8"

# Tray 6,3"x10,7"











perspective



# Tray 11,5"x11,5"













perspective











side view





perspective

## Beleved Tray









| Code: 10404 | +    | <i>top view</i> 13,8" |
|-------------|------|-----------------------|
|             | 4,8" |                       |

.8<sup>,0</sup>

side view













### Mother and Daughter

















Code: 12001 **top view** 9,6" 1,6" 5,2" 5,2"



perspective



## Hand Soap Dispenser







Code: 10502







Ø 0,8"

perspective



## Toothbrush Holder With Lid







Code: 12000



side view



lid dimensions



## Open Toothbrush Holder







Code: 10614





side view





perspective











Code: 10801 2,37 gallon











### Candle Holder













### Code: 10604 • Large







### Lidded Container







Code: 10613









### Open Container







Code: 10609













### Reed Diffuser

















## Elevation Sculpture







Code: 30600

Size and shape of stones may vary.





### Oasis Sculpture





Code: 30601

Size and shape of stones may vary.

top view





perspective



side view



### Abstract Stone Sculpture





Code: 30602

Size and shape of

stones may vary.

0 11,1"

top view



perspective



side view





### Slate Plate -