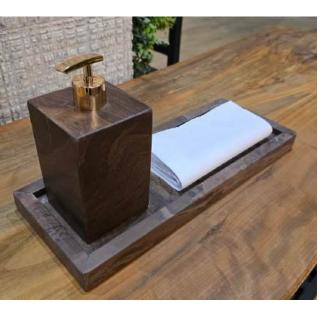

s, integrating the artistic expression of talented Brazilian designers and architects.

SUTILIA BIDAQOIOTORIA

CALLYS EMODOLOTONS

Each piece we deliver to our customer is carefully thought out, designed and produced by our professionals. Our modern machines guarantee high-quality cuts and finishes, allowing professionals to perform manual finishing, piece by piece, with excellence.





Our goal is to value the natural raw material and offer the best design in decorative pieces. ensuring exclusivity and sopnistication for our customers.











### Code: 11102 • Small 18,6"x7,9"





### Code: 11101 • Large 23,0"x10"

















Code: 10002









side view 14,6" ,8"

# Tray 6,3"x10,7"











perspective



# Tray 11,5"x11,5"













perspective











side view





perspective

## Beleved Tray









| Code: 10404 | +    | <i>top view</i> 13,8" |
|-------------|------|-----------------------|
|             | 4,8" |                       |

.8<sup>,0</sup>

side view













### Mother and Daughter

















Code: 12001 **top view** 9,6" 1,6" 5,2" 5,2"



perspective



## Hand Soap Dispenser







Code: 10502







Ø 0,8"

perspective



## Toothbrush Holder With Lid







Code: 12000



side view



lid dimensions



## Open Toothbrush Holder







Code: 10614





side view





perspective











Code: 10801 2,37 gallon











### Candle Holder













### Code: 10604 • Large







### Lidded Container







Code: 10613









### Open Container







Code: 10609













### Reed Diffuser