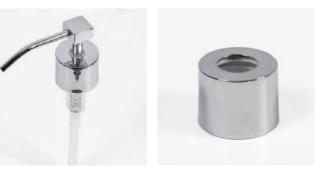

: 30601

Size and shape of stones may vary.

top view





perspective



side view



### Abstract Stone Sculpture





Code: 30602

Size and shape of

stones may vary.

0 11,1"

top view



perspective



side view





### Slate Plate - Napkin Holder













### Slate Plate - Napkin Holder







Code: 40001





#### Code: 40002



front view



perspective





### Mineral Colors



Kouros Quartzite Brushed

Napoleon Bordeaux Marble Polished



Blue Deep Quartzite Polished

Mont Blanc Quartzite Polished



Metal

Plastic





Valentino Marble Brushed

Duetto Quartzite Brushed





Crystal Green Quartzite Polished

Matarazzo Marble Brushed

Amazonic Green Quartzite Polished

Crystal Vitro Quartzite Polished







Bianco Antico Granite Polished

Black Slate



### Pumps and Caps