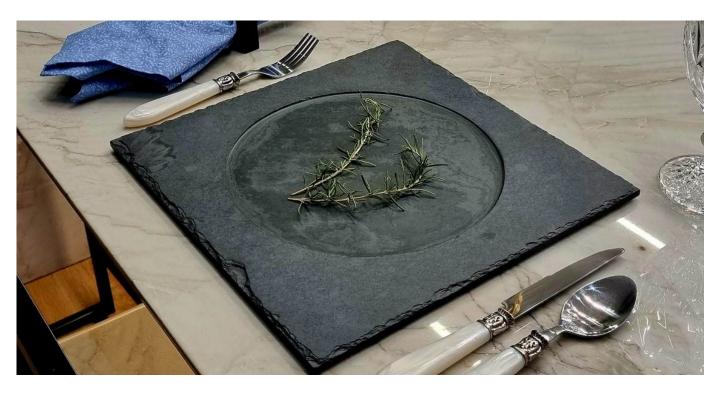

### Slate Plate - Napkin Holder

### Slate Plate - Napkin Holder

Code: 40001

#### Code: 40002

front view

perspective