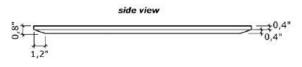

to elevate the intimate moment. A unique and timeless piece that embodies aesthetics and functionality.

Arquitelar connects art and design incorporating stone and glass, integrating the artistic expression of talented Brazilian designers and architects.

SUTILIA BIDAQOIOTORIA

CALLYS EMODOLOTONS

Each piece we deliver to our customer is carefully thought out, designed and produced by our professionals. Our modern machines guarantee high-quality cuts and finishes, allowing professionals to perform manual finishing, piece by piece, with excellence.





Our goal is to value the natural raw material and offer the best design in decorative pieces. ensuring exclusivity and sopnistication for our customers.











### Code: 11102 • Small 18,6"x7,9"





### Code: 11101 • Large 23,0"x10"

















Code: 10002









side view 14,6" ,8"

# Tray 6,3"x10,7"











perspective



# Tray 11,5"x11,5"













perspective











side view





perspective

## Beleved Tray









| Code: 10404 | +    | <i>top view</i> 13,8" |
|-------------|------|-----------------------|
|             | 4,8" |                       |

.8<sup>,0</sup>

side view













### Mother and Daughter

















Code: 12001 **top view** 9,6" 1,6" 5,2" 5,2"



perspective



## Hand Soap Dispenser







Code: 10502







Ø 0,8"

perspective



## Toothbrush Holder With Lid







Code: 12000



side view



lid dimensions



## Open Toothbrush Holder







Code: 10614





side view





perspective











Code: 10801 2,37 gallon











### Candle Holder