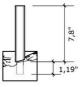

## Open Toothbrush Holder

Code: 10614

side view

perspective

Code: 10801 2,37 gallon