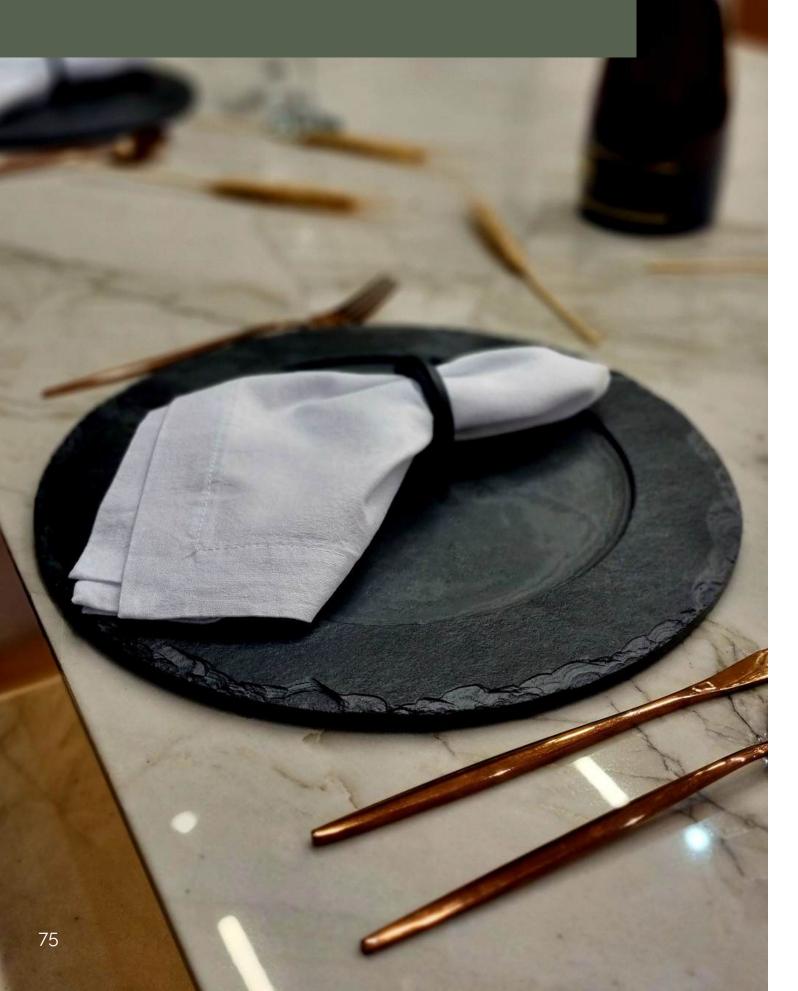

Ø 0,8"

perspective



## Toothbrush Holder With Lid







Code: 12000



side view



lid dimensions



## Open Toothbrush Holder







Code: 10614





side view





perspective











Code: 10801 2,37 gallon











### Candle Holder













### Code: 10604 • Large







### Lidded Container







Code: 10613









### Open Container







Code: 10609













### Reed Diffuser

















## Elevation Sculpture







Code: 30600

Size and shape of stones may vary.





### Oasis Sculpture





Code: 30601

Size and shape of stones may vary.

top view





perspective



side view



### Abstract Stone Sculpture





Code: 30602

Size and shape of

stones may vary.

0 11,1"

top view



perspective



side view





### Slate Plate - Napkin Holder













### Slate Plate - Napkin Holder







Code: 40001





#### Code: 40002



front view



perspective





### Mineral Colors



Kouros Quartzite Brushed

Napoleon Bordeaux Marble Polished



Blue Deep Quartzite Polished

Mont Blanc Quartzite Polished



Metal

Plastic





Valentino Marble Brushed

Duetto Quartzite Brushed





Crystal Green Quartzite Polished

Matarazzo Marble Brushed

Amazonic Green Quartzite Polished

Crystal Vitro Quartzite Polished







Bianco Antico Granite Polished

Black Slate



### Pumps and Caps