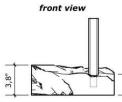

|

.8<sup>,0</sup>

side view













### Mother and Daughter

















Code: 12001 **top view** 9,6" 1,6" 5,2" 5,2"



perspective



## Hand Soap Dispenser







Code: 10502







Ø 0,8"

perspective



## Toothbrush Holder With Lid







Code: 12000



side view



lid dimensions



## Open Toothbrush Holder







Code: 10614





side view





perspective











Code: 10801 2,37 gallon











### Candle Holder













### Code: 10604 • Large







### Lidded Container







Code: 10613









### Open Container







Code: 10609













### Reed Diffuser

















## Elevation Sculpture







Code: 30600

Size and shape of stones may vary.





### Oasis Sculpture





Code: 30601

Size and shape of stones may vary.

top view





perspective



side view



### Abstract Stone Sculpture





Code: 30602

Size and shape of

stones may vary.

0 11,1"

top view



perspective



side view





### Slate Plate - Napkin Holder













### Slate Plate - Napkin Holder







Code: 40001





#### Code: 40002



front view



perspective





### Mineral Colors



Kouros Quartzite Brushed

Napoleon Bordeaux Marble Polished



Blue Deep Quartzite Polished

Mont Blanc Quartzite Polished



Metal

Plastic





Valentino Marble Brushed

Duetto Quartzite Brushed





Crystal Green Quartzite Polished

Matarazzo Marble Brushed

Amazonic Green Quartzite Polished

Crystal Vitro Quartzite Polished







Bianco Antico Granite Polished

Black Slate



### Pumps and Caps