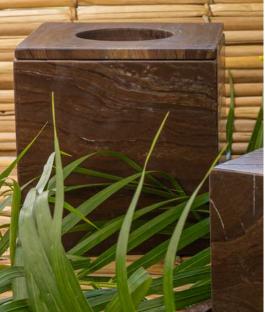

## Open Toothbrush Holder

Code: 10614

side view

perspective

Code: 10801 2,37 gallon