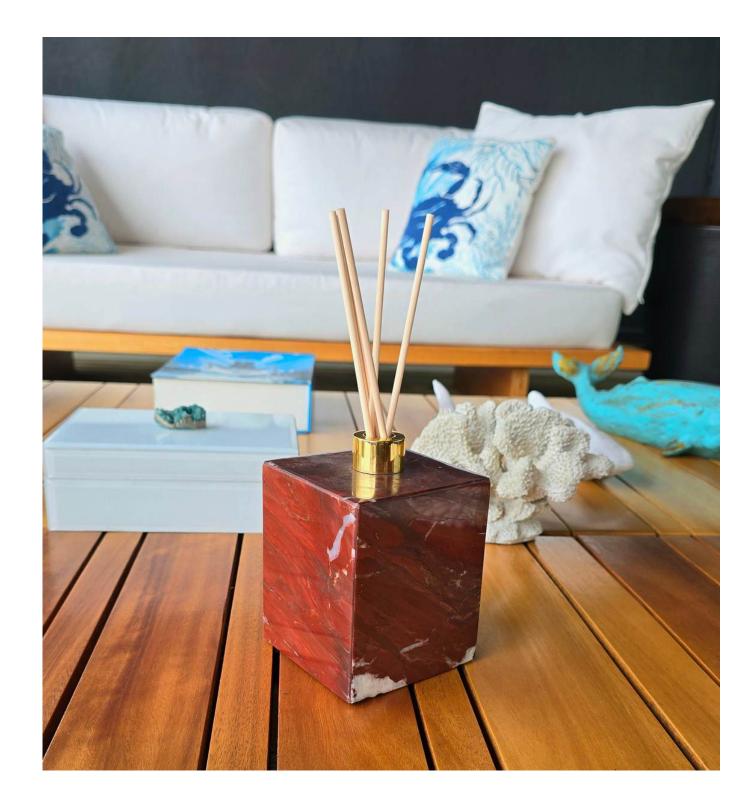

ign for decorative pieces sculpted in the most luxurious materials, Arquitelar searches Brazilian quarries for minerals that can translate their essence





Made of natural stone and handmade, Arquitelar's pieces are designed in every detail to elevate the intimate moment. A unique and timeless piece that embodies aesthetics and functionality.

Arquitelar connects art and design incorporating stone and glass, integrating the artistic expression of talented Brazilian designers and architects.

SUTILIA BIDAQOIOTORIA

CALLYS EMODOLOTONS

Each piece we deliver to our customer is carefully thought out, designed and produced by our professionals. Our modern machines guarantee high-quality cuts and finishes, allowing professionals to perform manual finishing, piece by piece, with excellence.





Our goal is to value the natural raw material and offer the best design in decorative pieces. ensuring exclusivity and sopnistication for our customers.











### Code: 11102 • Small 18,6"x7,9"





### Code: 11101 • Large 23,0"x10"

















Code: 10002









side view 14,6" ,8"

# Tray 6,3"x10,7"











perspective



# Tray 11,5"x11,5"













perspective











side view





perspective

## Beleved Tray









| Code: 10404 | +    | <i>top view</i> 13,8" |
|-------------|------|-----------------------|
|             | 4,8" |                       |

.8<sup>,0</sup>

side view













### Mother and Daughter

















Code: 12001 **top view** 9,6" 1,6" 5,2" 5,2"



perspective



## Hand Soap Dispenser







Code: 10502







Ø 0,8"

perspe