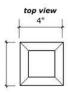

perspective











side view





perspective

## Beleved Tray









| Code: 10404 | +    | <i>top view</i> 13,8" |
|-------------|------|-----------------------|
|             | 4,8" |                       |

.8<sup>,0</sup>

side view













### Mother and Daughter

















Code: 12001 **top view** 9,6" 1,6" 5,2" 5,2"



perspective



## Hand Soap Dispenser







Code: 10502







Ø 0,8"

perspective



## Toothbrush Holder With Lid







Code: 12000



side view



lid dimensions



## Open Toothbrush Holder







Code: 10614





side view





perspective











Code: 10801 2,37 gallon











### Candle Holder













### Code: 10604 • Large







### Lidded Container







Code: 10613









### Open Container







Code: 10609













### Reed Diffuser

















## Elevation Sculpture







Code: 30600

Size and shape of stones may vary.





### Oasis Sculpture





Code: 30601

Size and shape of stones may vary.

top view





perspective



side view



### Abstract Stone Sculpture





Code: 30602

Size and shape of

stones may vary.

0 11,1"

top view



perspective



side view





### Slate Plate - Napkin Holder













### Slate Plate - Napkin Holder







Code: 40001





#### Code: 40002



front view



perspective





### Mineral Colors



Kouros Quartzite Brushed

Napoleon Bordeaux Marble Polished



Blue Deep Quartzite Polished

Mont Blanc Quartzite Polished



Metal

Plastic





Valentino Marble Brushed

Duetto Quartzite Brushed





Crystal Green Quartzite Polished

Matarazzo Mar