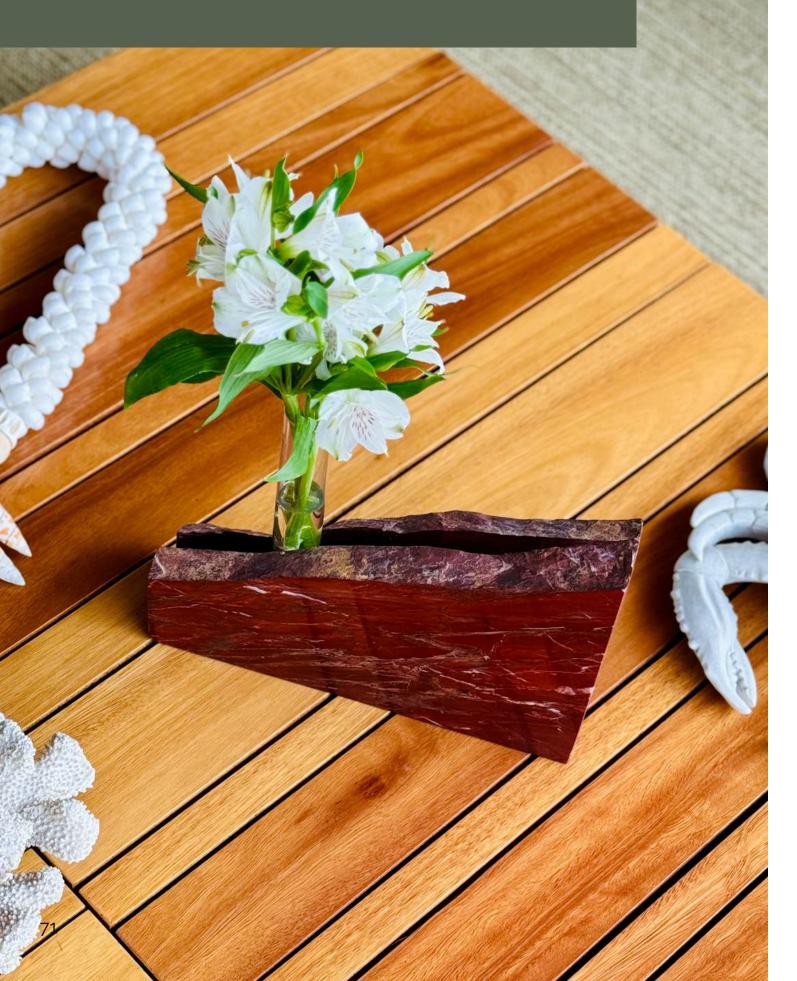

er and Daughter

















Code: 12001 **top view** 9,6" 1,6" 5,2" 5,2"



perspective



## Hand Soap Dispenser







Code: 10502







Ø 0,8"

perspective



## Toothbrush Holder With Lid







Code: 12000



side view



lid dimensions



## Open Toothbrush Holder







Code: 10614





side view





perspective











Code: 10801 2,37 gallon











### Candle Holder













### Code: 10604 • Large







### Lidded Container







Code: 10613









### Open Container







Code: 10609













### Reed Diffuser

















## Elevation Sculpture







Code: 30600

Size and shape of stones may vary.





### Oasis Sculpture





Code: 30601

Size and shape of stones may vary.

top view





perspective



side view



### Abstract Stone Sculpture





Code: 30602

Size and shape of

stones may vary.

0 11,1"

top view



perspective



side view





### Slate Plate - Napkin Holder













### Slate Plate - Napkin Holder







Code: 40001





#### Code: 40002



front view



perspective





### Mineral Colors



Kouros Quartzite Brushed

Napoleon Bordeaux Marble Polished



Blue Deep Quartzite Polished

Mont Blanc Quartzite Polished



Metal

Plastic





Valentino Marble Brushed

Duetto Quartzite Brushed





Crystal Green Quartzite Polished

Matarazzo Marble Brushed

Amazonic Green Quartzite Polished

Crystal Vitro Quartzite Polished







Bianco Antico Granite Polished

Black Slate



### Pumps and Caps