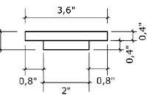

eces. ensuring exclusivity and sopnistication for our customers.











### Code: 11102 • Small 18,6"x7,9"





### Code: 11101 • Large 23,0"x10"

















Code: 10002









side view 14,6" ,8"

# Tray 6,3"x10,7"











perspective



# Tray 11,5"x11,5"













perspective











side view





perspective

## Beleved Tray









| Code: 10404 | +    | <i>top view</i> 13,8" |
|-------------|------|-----------------------|
|             | 4,8" |                       |

.8<sup>,0</sup>

side view













### Mother and Daughter

















Code: 12001 **top view** 9,6" 1,6" 5,2" 5,2"



perspective



## Hand Soap Dispenser







Code: 10502







Ø 0,8"

perspective



## Toothbrush Holder With Lid







Code: 12000



side view



lid dimensions



## Open Toothbrush Holder







Code: 10614





side view





perspective











Code: 10801 2,37 gallon











### Candle Holder













### Code: 10604 • Large







### Lidded Container







Code: 10613









### Open Container







Code: 10609













### Reed Diffuser

















## Elevation Sculpture







Code: 30600

Size and shape of stones may vary.





### Oasis Sculpture





Code: 30601

Size and shape of stones may vary.

top view





perspective



side view



### Abstract Stone Sculpture





Code: 30602

Size and shape of

stones may vary.

0 11,1"

top view



perspective



side view





### Slate Plate - Napkin Holder













### Slate Plate - Napkin Holder







Code: 40001





#### Code: 40002



front view



perspecti