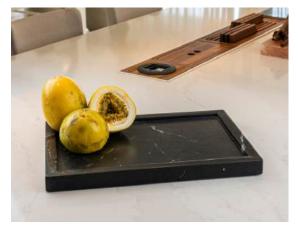

#### About Us

Raindrop Tray 10,7"x16,2" Tray 6,3"x10,7" Tray 11,5"x11,5" Tray 6,3"x16,2" Beleved Tray Mother and Daugter Tissue Box Handsoap Dispenser Toothbrush Holder With Lid Open Toothbrush Holder Waste Basket Candle Holder Lided Container Open Container Red Diffuser Elevation Sculpture Oasis Sculpture Abstract Sculpture Slate Plate - Napkin Holder