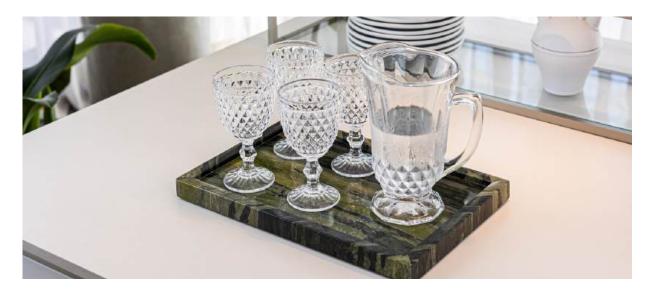

#### About Us

Raindrop Tray 10,7"x16,2" Tray 6,3"x10,7" Tray 11,5"x11,5" Tray 6,3"x16,2" Beleved Tray Mother and Daugter Tissue Box Handsoap Dispenser Toothbrush Holder With Lid Open Toothbrush Holder Waste Basket Candle Holder Lided Container Open Container Red Diffuser Elevation Sculpture Oasis Sculpture Abstract Sculpture Slate Plate - Napkin Holder