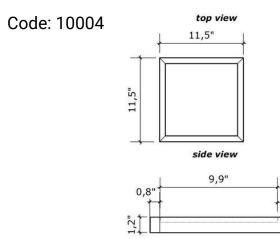

rt and design incorporating stone and glass, integrating the artistic expression of talented Brazilian designers and architects.

SUTILIA BIDAQOIOTORIA

CALLYS EMODOLOTONS

Each piece we deliver to our customer is carefully thought out, designed and produced by our professionals. Our modern machines guarantee high-quality cuts and finishes, allowing professionals to perform manual finishing, piece by piece, with excellence.





Our goal is to value the natural raw material and offer the best design in decorative pieces. ensuring exclusivity and sopnistication for our customers.











### Code: 11102 • Small 18,6"x7,9"





### Code: 11101 • Large 23,0"x10"

















Code: 10002









side view 14,6" ,8"

# Tray 6,3"x10,7"











perspective



# Tray 11,5"x11,5"













perspective











side view





perspective

## Beleved Tray









| Code: 10404 | +    | <i>top view</i> 13,8" |
|-------------|------|-----------------------|
|             | 4,8" |                       |

.8<sup>,0</sup>

side view













### Mother and Daughter

















Code: 12001 **top view** 9,6" 1,6" 5,2" 5,2"



perspective



## Hand Soap Dispenser







Code: 10502







Ø 0,8"

perspective



## Toothbrush Holder With Lid







Code: 12000



side view



lid dimensions



## Open Toothbrush Holder







Code: 10614





side view





perspective











Code: 10801 2,37 gallon











### Candle Holder













### Code: 10604 • Large







### Lidded Container







Code: 10613









### Open Container







Code: 10609