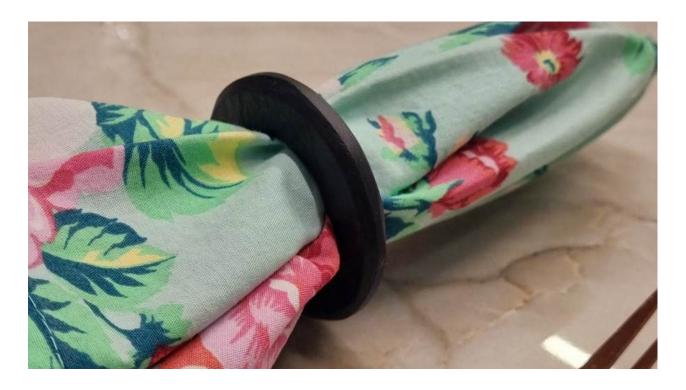

Ø 0,8"

perspective



## Toothbrush Holder With Lid







Code: 12000



side view



lid dimensions



## Open Toothbrush Holder







Code: 10614





side view





perspective











Code: 10801 2,37 gallon











### Candle Holder













### Code: 10604 • Large







### Lidded Container







Code: 10613









### Open Container







Code: 10609













### Reed Diffuser

















## Elevation Sculpture







Code: 30600

Size and shape of stones may vary.





### Oasis Sculpture





Code: 30601

Size and shape of stones may vary.

top view





perspective



side view



### Abstract Stone Sculpture





Code: 30602

Size and shape of

stones may vary.

0 11,1"

top view



perspective



side view





### Slate Plate - Napkin Holder













### Slate Plate - Napkin Holder







Code: 40001





#### Code: 40002



front view



perspective





### Mineral Colors



Kouros Quartzite Brushed

Napoleon Bordeaux Marble Polished



Blue Deep Quartzite Polished

Mont Blanc Quartzite Polished



Metal

Plastic





Valentino Marble Brushed

Duetto Quartzite Brushed





Crystal Green Quartzite Polished

Matarazzo Marble Brushed

Amazonic Green Quartzite Polished

Crystal Vitro Quartzite Polished







Bianco Antico Granite Polished

Black Slate



### Pumps and Caps