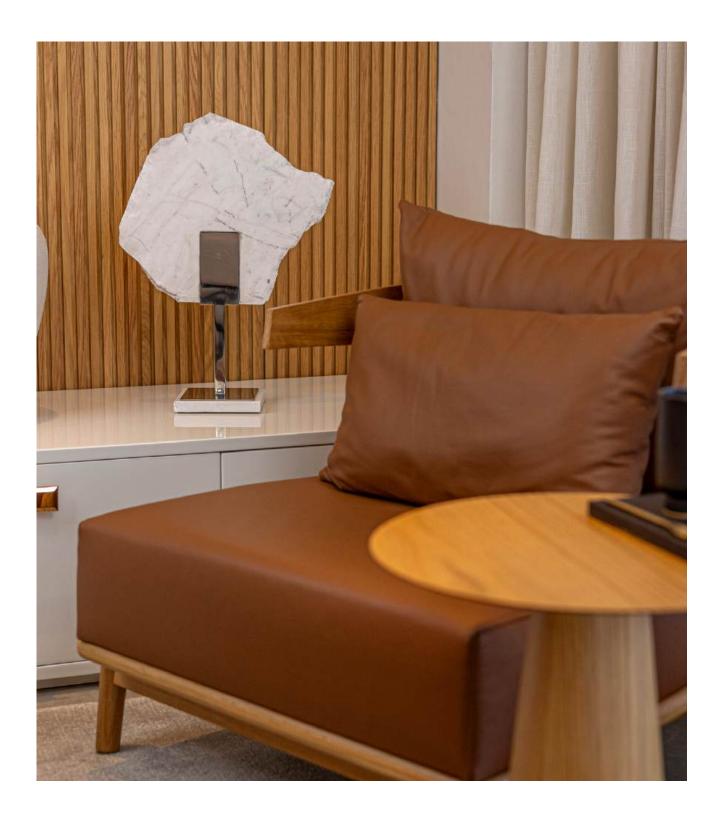

### Abstract Stone Sculpture

Code: 30602

Size and shape of

stones may vary.

0 11,1"

top view

perspective

side view