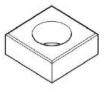

### Abstract Stone Sculpture

Code: 30602

Size and shape of

stones may vary.

0 11,1"

top view

perspective

side view