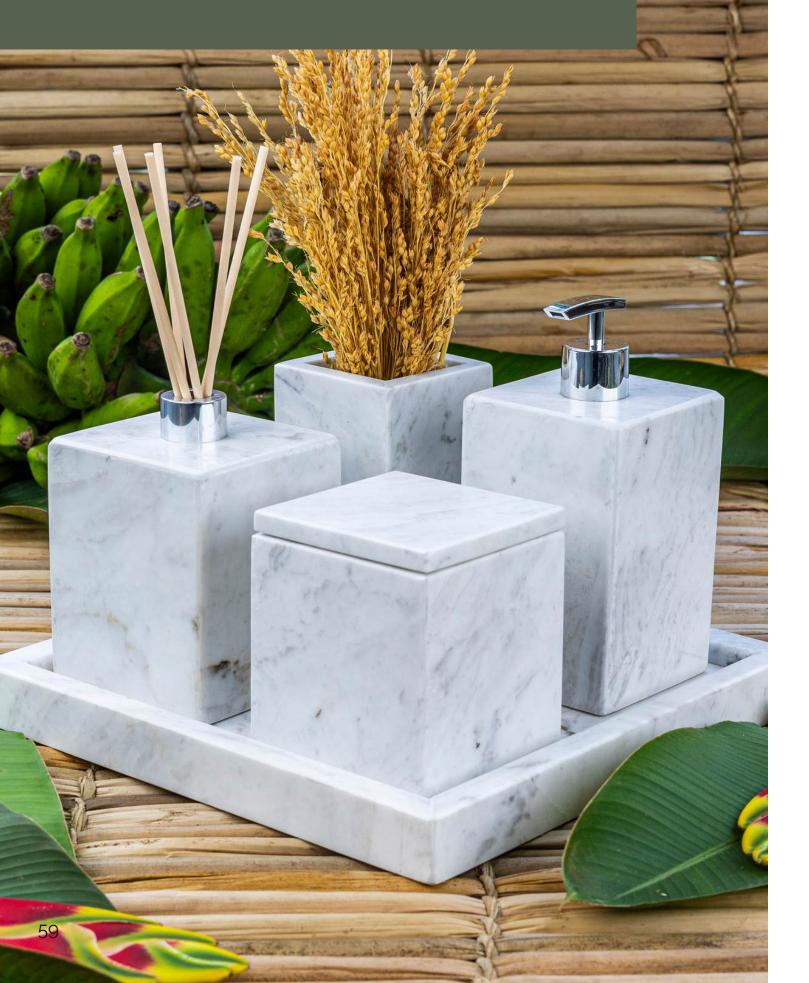

With a line designed meticulously for personal care, Arquitelar has thought of every detail to elevate the intimate moment of feminine beauty to an unparalleled experience, celebrating the strength that resides in every womem To deliver the best design for decorative pieces sculpted in the most luxurious materials, Arquitelar searches Brazilian quarries for minerals that can translate their essence

Made of natural stone and handmade, Arquitelar's pieces are designed in every detail to elevate the intimate moment. A unique and timeless piece that embodies aesthetics and functionality.

Arquitelar connects art and design incorporating stone and glass, integrating the artistic expression of talented Brazilian designers and architects.

Our goal is to value the natural raw material and offer the best design in decorative pieces. ensuring exclusivity and sopnistication for our customers.