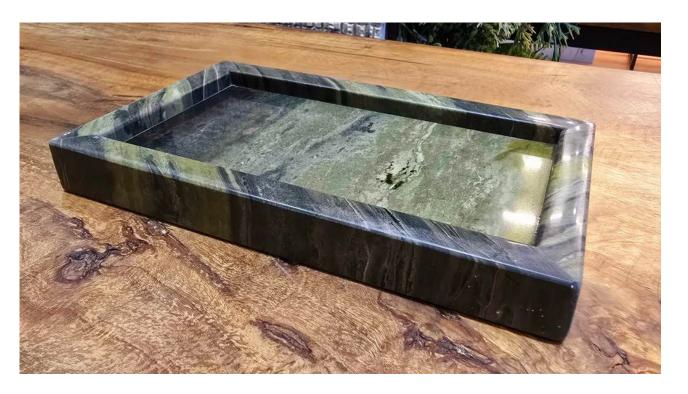

thetics and functionality.

Arquitelar connects art and design incorporating stone and glass, integrating the artistic expression of talented Brazilian designers and architects.

SUTILIA BIDAQOIOTORIA

CALLYS EMODOLOTONS

Each piece we deliver to our customer is carefully thought out, designed and produced by our professionals. Our modern machines guarantee high-quality cuts and finishes, allowing professionals to perform manual finishing, piece by piece, with excellence.





Our goal is to value the natural raw material and offer the best design in decorative pieces. ensuring exclusivity and sopnistication for our customers.











### Code: 11102 • Small 18,6"x7,9"





### Code: 11101 • Large 23,0"x10"

















Code: 10002









side view 14,6" ,8"

# Tray 6,3"x10,7"











perspective



# Tray 11,5"x11,5"













perspective











side view





perspective

## Beleved Tray









| Code: 10404 | +    | <i>top view</i> 13,8" |
|-------------|------|-----------------------|
|             | 4,8" |                       |

.8<sup>,0</sup>

side view













### Mother and Daughter

















Code: 12001 **top view** 9,6" 1,6" 5,2" 5,2"



perspective



## Hand Soap Dispenser







Code: 10502







Ø 0,8"

perspective



## Toothbrush Holder With Lid







Code: 12000



side view



lid dimensions



## Open Toothbrush Holder







Code: 10614





side view





perspective











Code: 10801 2,37 gallon











### Candle Holder













### Code: 10604 • Large







### Lidded Container







Code: 10613