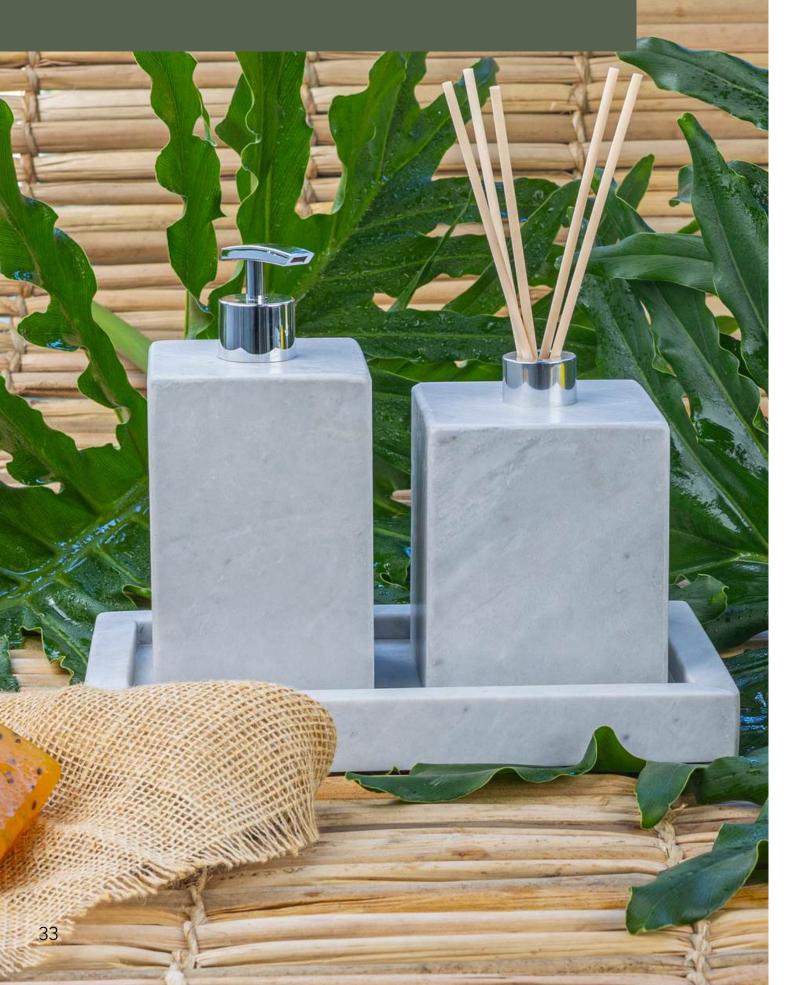

With a line designed meticulously for personal care, Arquitelar has thought of every detail to elevate the intimate moment of feminine beauty to an unparalleled experience, celebrating the strength that resides in every womem To deliver the best design for decorative pieces sculpted in the most luxurious materials, Arquitelar searches Brazilian quarries for minerals that can translate their essence

## Hand Soap Dispenser

Code: 10502

Ø 0,8"

perspective