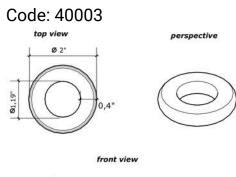

0,8"

perspective



## Toothbrush Holder With Lid







Code: 12000



side view



lid dimensions



## Open Toothbrush Holder







Code: 10614





side view





perspective











Code: 10801 2,37 gallon











### Candle Holder













### Code: 10604 • Large







### Lidded Container







Code: 10613









### Open Container







Code: 10609













### Reed Diffuser

















## Elevation Sculpture







Code: 30600

Size and shape of stones may vary.





### Oasis Sculpture





Code: 30601

Size and shape of stones may vary.

top view





perspective



side view



### Abstract Stone Sculpture





Code: 30602

Size and shape of

stones may vary.

0 11,1"

top view



perspective



side view





### Slate Plate - Napkin Holder













### Slate Plate - Napkin Holder







Code: 40001





#### Code: 40002



front view



perspective





### Mineral Colors



Kouros Quartzite Brushed

Napoleon Bordeaux Marble Polished



Blue Deep Quartzite Polished

Mont Blanc Quartzite Polished



Metal

Plastic





Valentino Marble Brushed

Duetto Quartzite Brushed





Crystal Green Quartzite Polished

Matarazzo Marble Brushed

Amazonic Green Quartzite Polished

Crystal Vitro Quartzite Polished







Bianco Antico Granite Polished

Black Slate



### Pumps and Caps