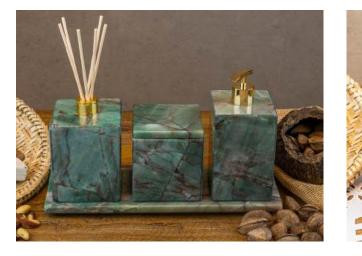

on of talented Brazilian designers and architects.

SUTILIA BIDAQOIOTORIA

CALLYS EMODOLOTONS

Each piece we deliver to our customer is carefully thought out, designed and produced by our professionals. Our modern machines guarantee high-quality cuts and finishes, allowing professionals to perform manual finishing, piece by piece, with excellence.





Our goal is to value the natural raw material and offer the best design in decorative pieces. ensuring exclusivity and sopnistication for our customers.











### Code: 11102 • Small 18,6"x7,9"





### Code: 11101 • Large 23,0"x10"

















Code: 10002









side view 14,6" ,8"

# Tray 6,3"x10,7"











perspective



# Tray 11,5"x11,5"













perspective











side view





perspective

## Beleved Tray









| Code: 10404 | +    | <i>top view</i> 13,8" |
|-------------|------|-----------------------|
|             | 4,8" |                       |

.8<sup>,0</sup>

side view













### Mother and Daughter

















Code: 12001 **top view** 9,6" 1,6" 5,2" 5,2"



perspective



## Hand Soap Dispenser







Code: 10502







Ø 0,8"

perspective



## Toothbrush Holder With Lid







Code: 12000



side view



lid dimensions



## Open Toothbrush Holder







Code: 10614





side view





perspective











Code: 10801 2,37 gallon











### Candle Holder













### Code: 10604 • Large







### Lidded Container







Code: 10613









### Open Container







Code: 10609













### Reed Diffuser

















## Elevation Sculpture







Code: