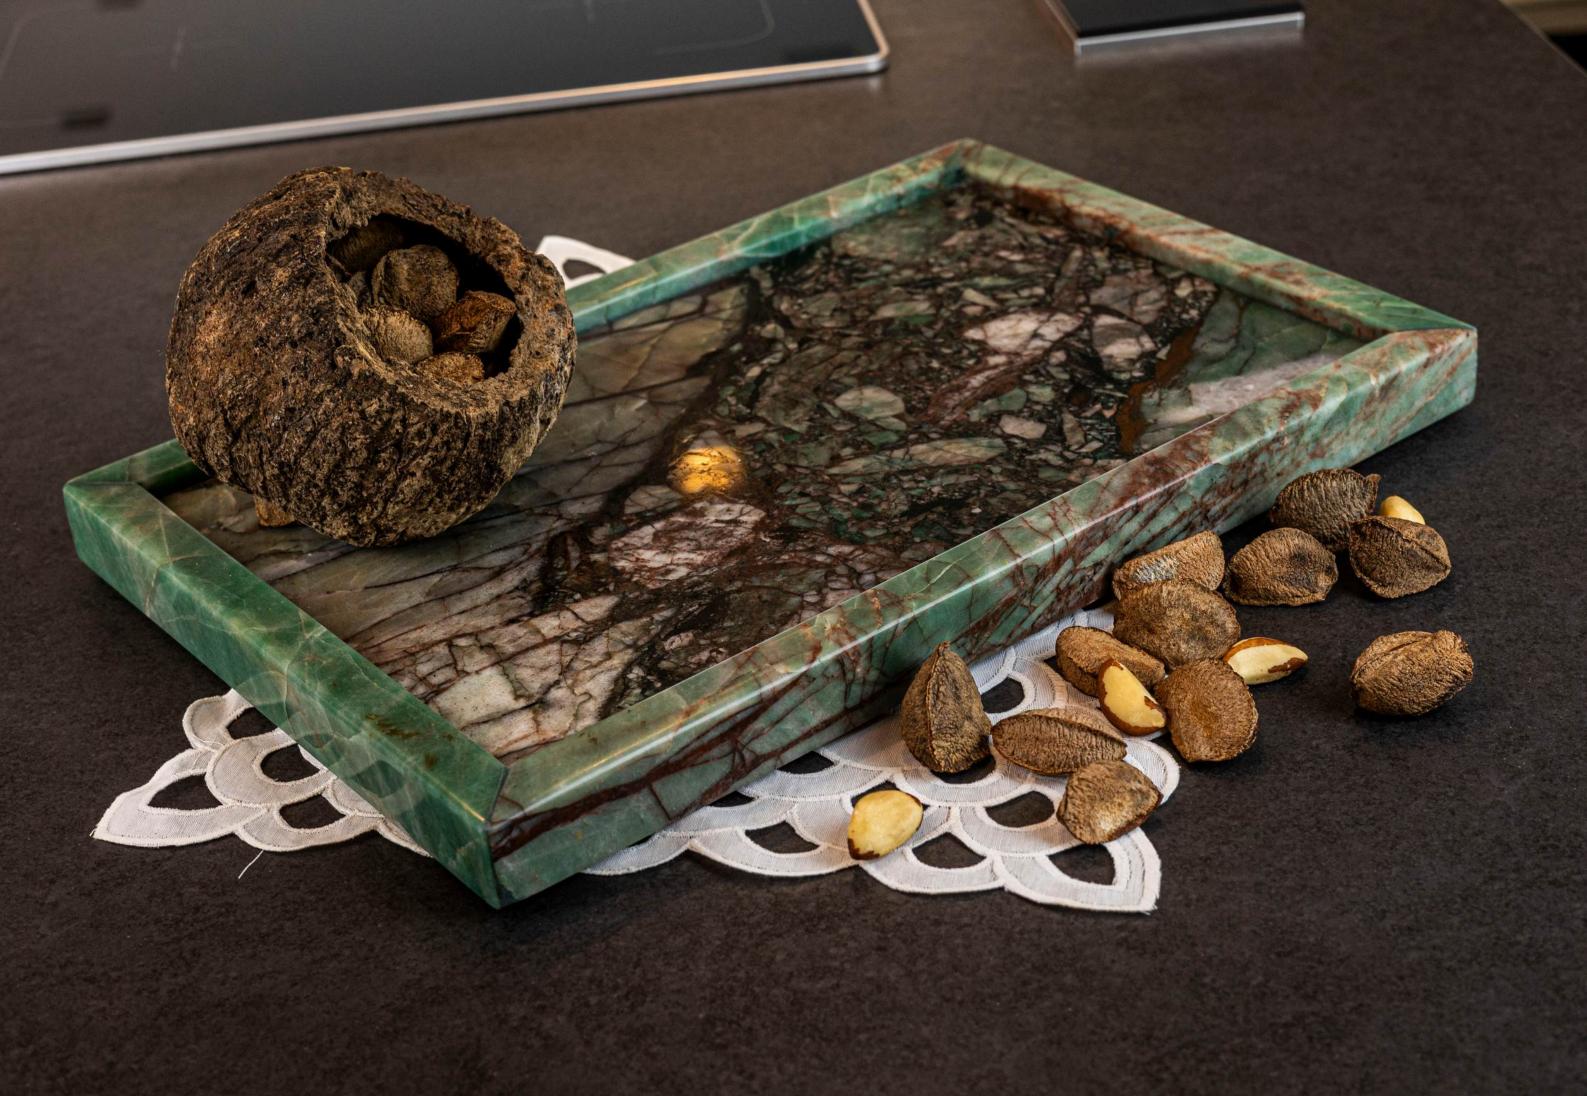

### Code: 11102 • Small 18,6"x7,9"

### Code: 11101 • Large 23,0"x10"

Code: 10002

side view 14,6" ,8"