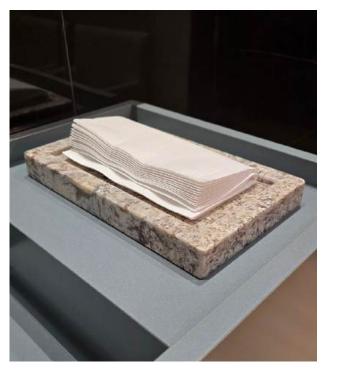

etics and functionality.

Arquitelar connects art and design incorporating stone and glass, integrating the artistic expression of talented Brazilian designers and architects.

SUTILIA BIDAQOIOTORIA

CALLYS EMODOLOTONS

Each piece we deliver to our customer is carefully thought out, designed and produced by our professionals. Our modern machines guarantee high-quality cuts and finishes, allowing professionals to perform manual finishing, piece by piece, with excellence.





Our goal is to value the natural raw material and offer the best design in decorative pieces. ensuring exclusivity and sopnistication for our customers.











### Code: 11102 • Small 18,6"x7,9"





### Code: 11101 • Large 23,0"x10"

















Code: 10002









side view 14,6" ,8"

# Tray 6,3"x10,7"











perspective



# Tray 11,5"x11,5"













perspective











side view





perspective

## Beleved Tray









| Code: 10404 | +    | <i>top view</i> 13,8" |
|-------------|------|-----------------------|
|             | 4,8" |                       |

.8<sup>,0</sup>

side view













### Mother and Daughter

















Code: 12001 **top view** 9,6" 1,6" 5,2" 5,2"



perspective



## Hand Soap Dispenser







Code: 10502







Ø 0,8"

perspective



## Toothbrush Holder With Lid







Code: 12000



side view



lid dimensions



## Open Toothbrush Holder







Code: 10614





side view





perspective











Code: 10801 2,37 gallon











### Candle Holder













### Code: 10604 • Large







### Lidded Container







Code: 10613