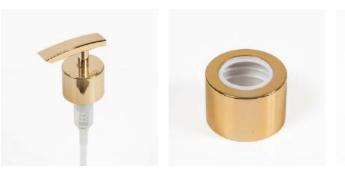

Size and shape of stones may vary.





### Oasis Sculpture





Code: 30601

Size and shape of stones may vary.

top view





perspective



side view



### Abstract Stone Sculpture





Code: 30602

Size and shape of

stones may vary.

0 11,1"

top view



perspective



side view





### Slate Plate - Napkin Holder













### Slate Plate - Napkin Holder







Code: 40001





#### Code: 40002



front view



perspective





### Mineral Colors



Kouros Quartzite Brushed

Napoleon Bordeaux Marble Polished



Blue Deep Quartzite Polished

Mont Blanc Quartzite Polished



Metal

Plastic





Valentino Marble Brushed

Duetto Quartzite Brushed





Crystal Green Quartzite Polished

Matarazzo Marble Brushed

Amazonic Green Quartzite Polished

Crystal Vitro Quartzite Polished







Bianco Antico Granite Polished

Black Slate



### Pumps and Caps