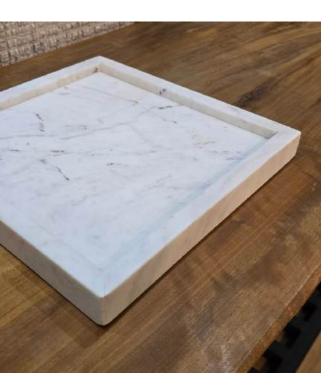

and design incorporating stone and glass, integrating the artistic expression of talented Brazilian designers and architects.

SUTILIA BIDAQOIOTORIA

CALLYS EMODOLOTONS

Each piece we deliver to our customer is carefully thought out, designed and produced by our professionals. Our modern machines guarantee high-quality cuts and finishes, allowing professionals to perform manual finishing, piece by piece, with excellence.





Our goal is to value the natural raw material and offer the best design in decorative pieces. ensuring exclusivity and sopnistication for our customers.











### Code: 11102 • Small 18,6"x7,9"





### Code: 11101 • Large 23,0"x10"

















Code: 10002









side view 14,6" ,8"

# Tray 6,3"x10,7"











perspective



# Tray 11,5"x11,5"













perspective











side view





perspective

## Beleved Tray









| Code: 10404 | +    | <i>top view</i> 13,8" |
|-------------|------|-----------------------|
|             | 4,8" |                       |

.8<sup>,0</sup>

side view













### Mother and Daughter

















Code: 12001 **top view** 9,6" 1,6" 5,2" 5,2"



perspective



## Hand Soap Dispenser







Code: 10502







Ø 0,8"

perspective



## Toothbrush Holder With Lid







Code: 12000



side view



lid dimensions



## Open Toothbrush Holder







Code: 10614





side view





perspective











Code: 10801 2,37 gallon











### Candle Holder













### Code: 10604 • Large







### Lidded Container







Code: 10613









### Open Container







Code: 10609