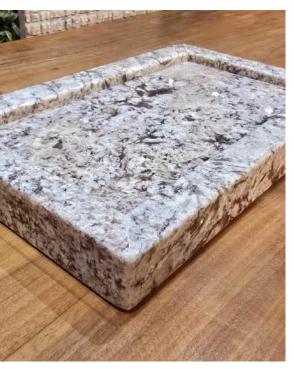

s and functionality.

Arquitelar connects art and design incorporating stone and glass, integrating the artistic expression of talented Brazilian designers and architects.

SUTILIA BIDAQOIOTORIA

CALLYS EMODOLOTONS

Each piece we deliver to our customer is carefully thought out, designed and produced by our professionals. Our modern machines guarantee high-quality cuts and finishes, allowing professionals to perform manual finishing, piece by piece, with excellence.





Our goal is to value the natural raw material and offer the best design in decorative pieces. ensuring exclusivity and sopnistication for our customers.











### Code: 11102 • Small 18,6"x7,9"





### Code: 11101 • Large 23,0"x10"

















Code: 10002









side view 14,6" ,8"

# Tray 6,3"x10,7"











perspective



# Tray 11,5"x11,5"













perspective











side view





perspective

## Beleved Tray









| Code: 10404 | +    | <i>top view</i> 13,8" |
|-------------|------|-----------------------|
|             | 4,8" |                       |

.8<sup>,0</sup>

side view













### Mother and Daughter

















Code: 12001 **top view** 9,6" 1,6" 5,2" 5,2"



perspective



## Hand Soap Dispenser







Code: 10502







Ø 0,8"

perspective



## Toothbrush Holder With Lid







Code: 12000



side view



lid dimensions



## Open Toothbrush Holder







Code: 10614





side view





perspective











Code: 10801 2,37 gallon











### Candle Holder













### Code: 10604 • Large







### Lidded Container







Code: 10613