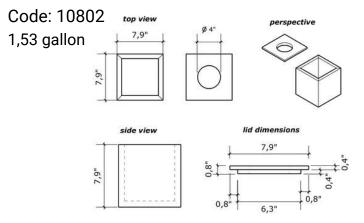

## Open Toothbrush Holder

Code: 10614

side view

perspective

Code: 10801 2,37 gallon