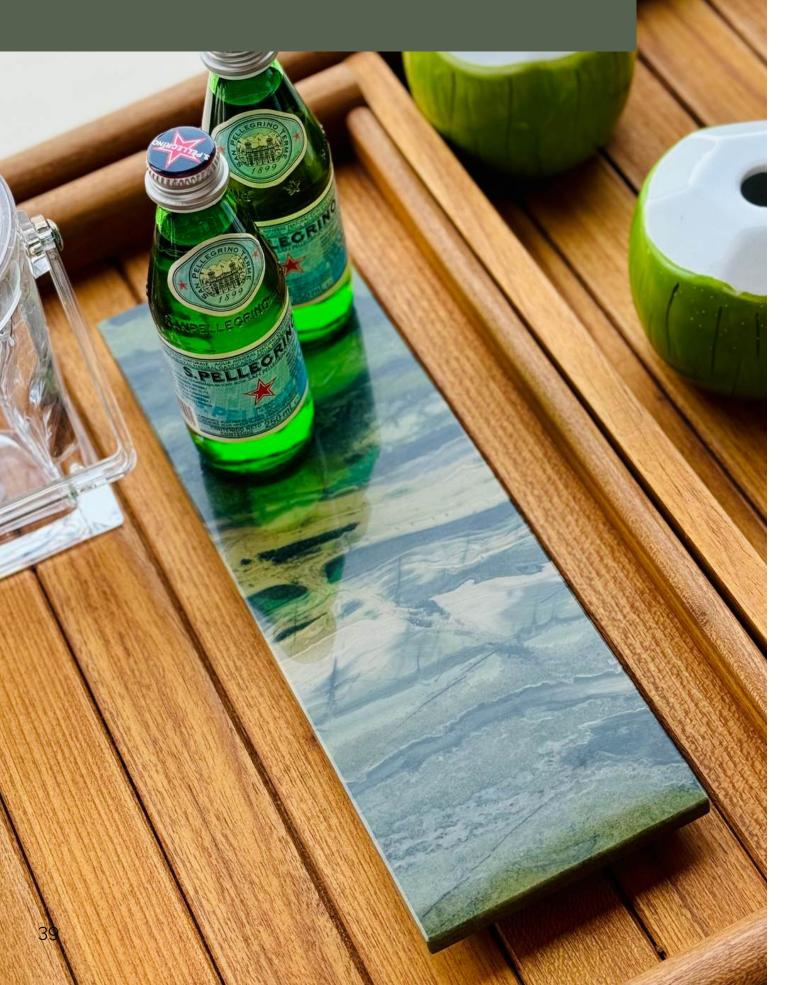

ession of talented Brazilian designers and architects.

SUTILIA BIDAQOIOTORIA

CALLYS EMODOLOTONS

Each piece we deliver to our customer is carefully thought out, designed and produced by our professionals. Our modern machines guarantee high-quality cuts and finishes, allowing professionals to perform manual finishing, piece by piece, with excellence.





Our goal is to value the natural raw material and offer the best design in decorative pieces. ensuring exclusivity and sopnistication for our customers.











### Code: 11102 • Small 18,6"x7,9"





### Code: 11101 • Large 23,0"x10"

















Code: 10002









side view 14,6" ,8"

# Tray 6,3"x10,7"











perspective



# Tray 11,5"x11,5"













perspective











side view





perspective

## Beleved Tray









| Code: 10404 | +    | <i>top view</i> 13,8" |
|-------------|------|-----------------------|
|             | 4,8" |                       |

.8<sup>,0</sup>

side view













### Mother and Daughter

















Code: 12001 **top view** 9,6" 1,6" 5,2" 5,2"



perspective



## Hand Soap Dispenser







Code: 10502







Ø 0,8"

perspective



## Toothbrush Holder With Lid







Code: 12000



side view



lid dimensions



## Open Toothbrush Holder







Code: 10614





side view





perspective











Code: 10801 2,37 gallon











### Candle Holder













### Code: 10604 • Large







### Lidded Container







Code: 10613









### Open Container







Code: 10609













### Reed Diffuser

















## Elevation Sculpture







C