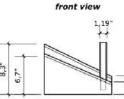

5,2"



perspective



## Hand Soap Dispenser







Code: 10502







Ø 0,8"

perspective



## Toothbrush Holder With Lid







Code: 12000



side view



lid dimensions



## Open Toothbrush Holder







Code: 10614





side view





perspective











Code: 10801 2,37 gallon











### Candle Holder













### Code: 10604 • Large







### Lidded Container







Code: 10613









### Open Container







Code: 10609













### Reed Diffuser

















## Elevation Sculpture







Code: 30600

Size and shape of stones may vary.





### Oasis Sculpture





Code: 30601

Size and shape of stones may vary.

top view





perspective



side view



### Abstract Stone Sculpture





Code: 30602

Size and shape of

stones may vary.

0 11,1"

top view



perspective



side view





### Slate Plate - Napkin Holder













### Slate Plate - Napkin Holder







Code: 40001





#### Code: 40002



front view



perspective





### Mineral Colors



Kouros Quartzite Brushed

Napoleon Bordeaux Marble Polished



Blue Deep Quartzite Polished

Mont Blanc Quartzite Polished



Metal

Plastic





Valentino Marble Brushed

Duetto Quartzite Brushed





Crystal Green Quartzite Polished

Matarazzo Marble Brushed

Amazonic Green Quartzite Polished

Crystal Vitro Quartzite Polished







Bianco Antico Granite Polished

Black Slate



### Pumps and Caps