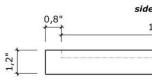

t. A unique and timeless piece that embodies aesthetics and functionality.

Arquitelar connects art and design incorporating stone and glass, integrating the artistic expression of talented Brazilian designers and architects.

SUTILIA BIDAQOIOTORIA

CALLYS EMODOLOTONS

Each piece we deliver to our customer is carefully thought out, designed and produced by our professionals. Our modern machines guarantee high-quality cuts and finishes, allowing professionals to perform manual finishing, piece by piece, with excellence.





Our goal is to value the natural raw material and offer the best design in decorative pieces. ensuring exclusivity and sopnistication for our customers.











### Code: 11102 • Small 18,6"x7,9"





### Code: 11101 • Large 23,0"x10"

















Code: 10002









side view 14,6" ,8"

# Tray 6,3"x10,7"











perspective



# Tray 11,5"x11,5"













perspective











side view





perspective

## Beleved Tray









| Code: 10404 | +    | <i>top view</i> 13,8" |
|-------------|------|-----------------------|
|             | 4,8" |                       |

.8<sup>,0</sup>

side view













### Mother and Daughter

















Code: 12001 **top view** 9,6" 1,6" 5,2" 5,2"



perspective



## Hand Soap Dispenser







Code: 10502







Ø 0,8"

perspective



## Toothbrush Holder With Lid







Code: 12000



side view



lid dimensions



## Open Toothbrush Holder







Code: 10614





side view





perspective











Code: 10801 2,37 gallon











### Candle Holder













### Code: 10604 • Large