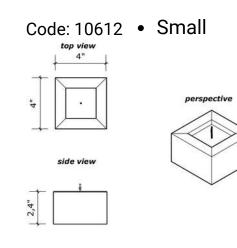

Code: 10002









side view 14,6" ,8"

# Tray 6,3"x10,7"











perspective



# Tray 11,5"x11,5"













perspective











side view





perspective

## Beleved Tray









| Code: 10404 | +    | <i>top view</i> 13,8" |
|-------------|------|-----------------------|
|             | 4,8" |                       |

.8<sup>,0</sup>

side view













### Mother and Daughter

















Code: 12001 **top view** 9,6" 1,6" 5,2" 5,2"



perspective



## Hand Soap Dispenser







Code: 10502







Ø 0,8"

perspective



## Toothbrush Holder With Lid







Code: 12000



side view



lid dimensions



## Open Toothbrush Holder







Code: 10614





side view





perspective











Code: 10801 2,37 gallon











### Candle Holder













### Code: 10604 • Large







### Lidded Container







Code: 10613









### Open Container







Code: 10609













### Reed Diffuser

















## Elevation Sculpture







Code: 30600

Size and shape of stones may vary.





### Oasis Sculpture





Code: 30601

Size and shape of stones may vary.

top view





perspective



side view



### Abstract Stone Sculpture





Code: 30602

Size and shape of

stones may vary.

0 11,1"

top view



perspective



side view





### Slate Plate - Napkin Holder













### Slate Plate - Napkin Holder







Code: 40001





#### Code: 40002



front view



perspective





### Mineral Colors



Kouros Quartzite Brushed

Napoleon Bordeaux Marble Polished



Blue Deep Quartzite Polished

Mont Blanc Quartzite Polished