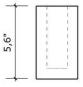

## Open Toothbrush Holder

Code: 10614

side view

perspective

Code: 10801 2,37 gallon