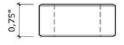

## Open Toothbrush Holder

Code: 10614

side view

perspective

Code: 10801 2,37 gallon