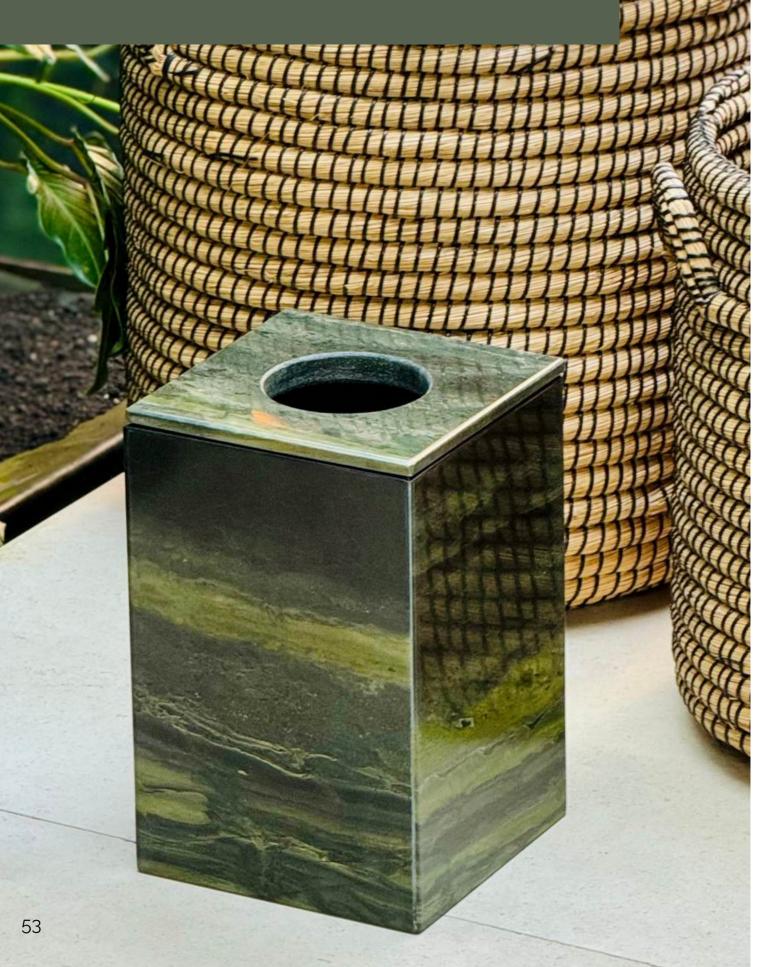

## Open Toothbrush Holder

Code: 10614

side view

perspective

Code: 10801 2,37 gallon