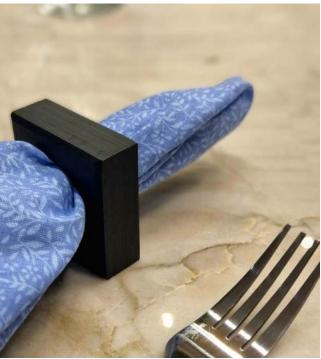

Code: 12000



side view



lid dimensions



## Open Toothbrush Holder







Code: 10614





side view





perspective











Code: 10801 2,37 gallon











### Candle Holder













### Code: 10604 • Large







### Lidded Container







Code: 10613









### Open Container







Code: 10609













### Reed Diffuser

















## Elevation Sculpture







Code: 30600

Size and shape of stones may vary.





### Oasis Sculpture





Code: 30601

Size and shape of stones may vary.

top view





perspective



side view



### Abstract Stone Sculpture





Code: 30602

Size and shape of

stones may vary.

0 11,1"

top view



perspective



side view





### Slate Plate - Napkin Holder













### Slate Plate - Napkin Holder







Code: 40001





#### Code: 40002



front view



perspective





### Mineral Colors



Kouros Quartzite Brushed

Napoleon Bordeaux Marble Polished



Blue Deep Quartzite Polished

Mont Blanc Quartzite Polished



Metal

Plastic





Valentino Marble Brushed

Duetto Quartzite Brushed





Crystal Green Quartzite Polished

Matarazzo Marble Brushed

Amazonic Green Quartzite Polished

Crystal Vitro Quartzite Polished







Bianco Antico Granite Polished

Black Slate



### Pumps and Caps