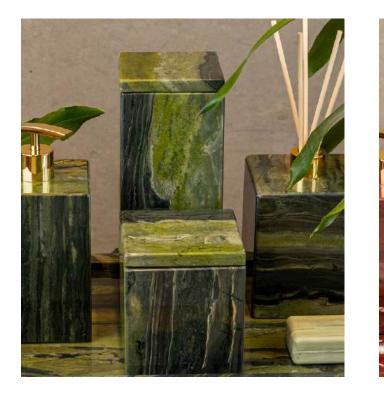

### Lidded Container

Code: 10613

### Open Container

Code: 10609

### Reed Diffuser

## Hand Soap Dispenser

Code: 10502

Ø 0,8"

perspective