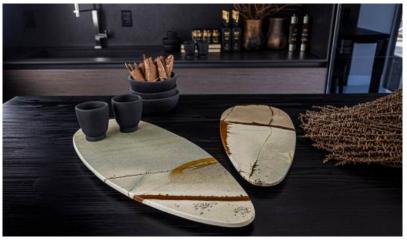

### Code: 11102 • Small 18,6"x7,9"

### Code: 11101 • Large 23,0"x10"

Code: 10002

side view 14,6" ,8"