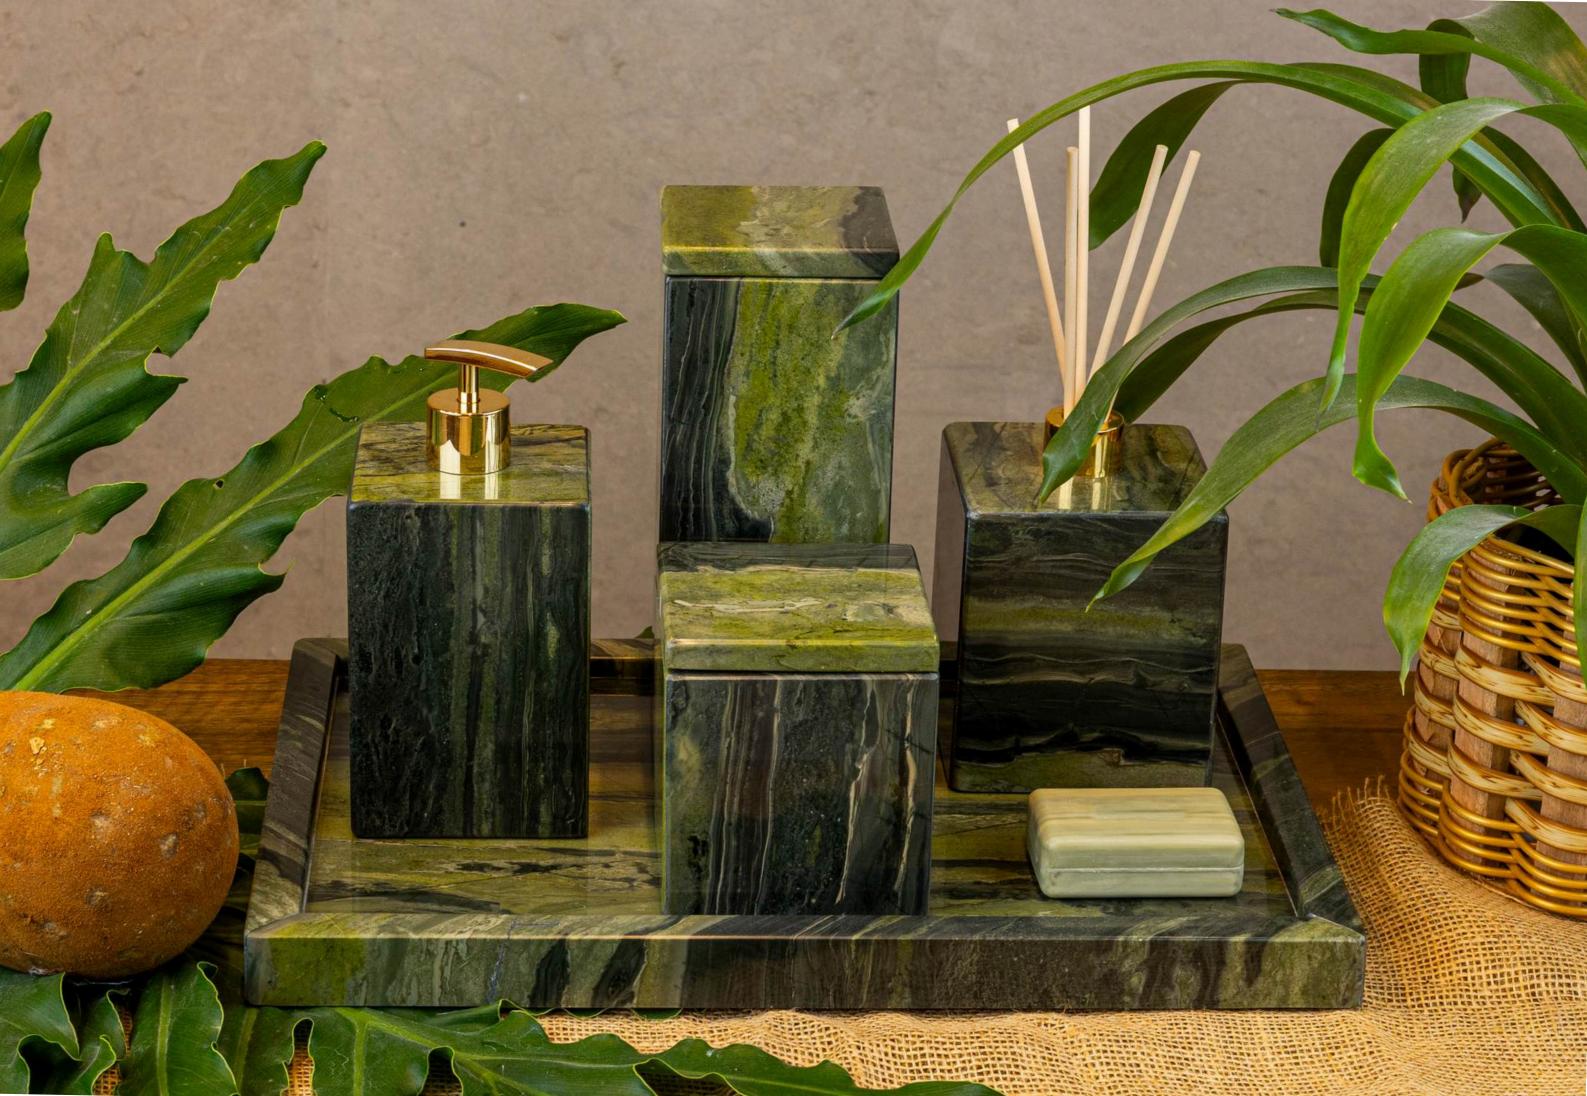

With a line designed meticulously for personal care, Arquitelar has thought of every detail to elevate the intimate moment of feminine beauty to an unparalleled experience, celebrating the strength that resides in every womem To deliver the best design for decorative pieces sculpted in the most luxurious materials, Arquitelar searches Brazilian quarries for minerals that can translate their essence

Made of natural stone and handmade, Arquitelar's pieces are designed in every detail to elevate the intimate moment. A unique and timeless piece that embodies aesthetics and functionality.

Arquitelar connects art and design incorporating stone and glass, integrating the artistic expression of talented Brazilian designers and architects.

## Hand Soap Dispenser

Code: 10502

Ø 0,8"

perspective

### Candle Holder

### Lidded Container

Code: 10613

### Open Container

Code: 10609

### Reed Diffuser