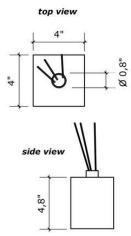

view





perspective

## Beleved Tray









| Code: 10404 | +    | <i>top view</i> 13,8" |
|-------------|------|-----------------------|
|             | 4,8" |                       |

.8<sup>,0</sup>

side view













### Mother and Daughter

















Code: 12001 **top view** 9,6" 1,6" 5,2" 5,2"



perspective



## Hand Soap Dispenser







Code: 10502







Ø 0,8"

perspective



## Toothbrush Holder With Lid







Code: 12000



side view



lid dimensions



## Open Toothbrush Holder







Code: 10614





side view





perspective











Code: 10801 2,37 gallon











### Candle Holder













### Code: 10604 • Large







### Lidded Container







Code: 10613









### Open Container







Code: 10609













### Reed Diffuser

















## Elevation Sculpture







Code: 30600

Size and shape of stones may vary.





### Oasis Sculpture





Code: 30601

Size and shape of stones may vary.

top view





perspective



side view



### Abstract Stone Sculpture





Code: 30602

Size and shape of

stones may vary.

0 11,1"

top view



perspective



side view





### Slate Plate - Napkin Holder













### Slate Plate - Napkin Holder







Code: 40001





#### Code: 40002



front view



perspective





### Mineral Colors



Kouros Quartzite Brushed

Napoleon Bordeaux Marble Polished



Blue Deep Quartzite Polished

Mont Blanc Quartzite Polished



Metal

Plastic





Valentino Marble Brushed

Duetto Quartzite Brushed





Crystal Green Quartzite Polished

Matarazzo Marble Brushed

Amazonic Green Quart