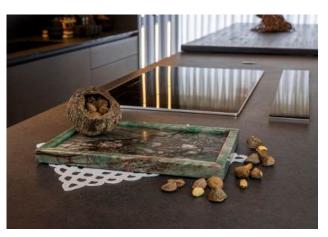

#### About Us

Raindrop Tray 10,7"x16,2" Tray 6,3"x10,7" Tray 11,5"x11,5" Tray 6,3"x16,2" Beleved Tray Mother and Daugter Tissue Box Handsoap Dispenser Toothbrush Holder With Lid Open Toothbrush Holder Waste Basket Candle Holder Lided Container Open Container Red Diffuser Elevation Sculpture Oasis Sculpture Abstract Sculpture Slate Plate - Napkin Holder