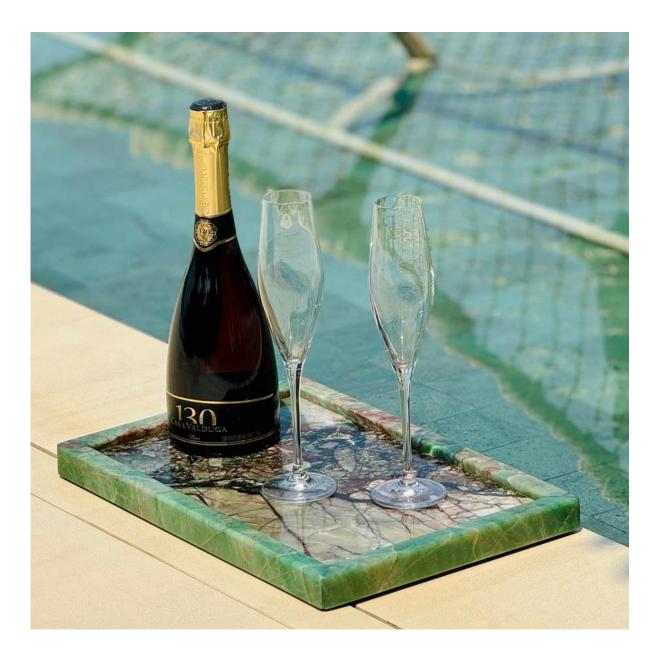

## Beleved Tray

| Code: 10404 | +    | <i>top view</i> 13,8" |
|-------------|------|-----------------------|
|             | 4,8" |                       |

.8<sup>,0</sup>

side view