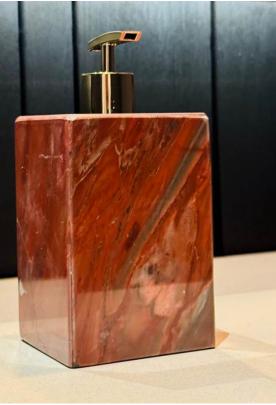

excellence.





Our goal is to value the natural raw material and offer the best design in decorative pieces. ensuring exclusivity and sopnistication for our customers.











### Code: 11102 • Small 18,6"x7,9"





### Code: 11101 • Large 23,0"x10"

















Code: 10002









side view 14,6" ,8"

# Tray 6,3"x10,7"











perspective



# Tray 11,5"x11,5"













perspective











side view





perspective

## Beleved Tray









| Code: 10404 | +    | <i>top view</i> 13,8" |
|-------------|------|-----------------------|
|             | 4,8" |                       |

.8<sup>,0</sup>

side view













### Mother and Daughter

















Code: 12001 **top view** 9,6" 1,6" 5,2" 5,2"



perspective



## Hand Soap Dispenser







Code: 10502







Ø 0,8"

perspective



## Toothbrush Holder With Lid







Code: 12000



side view



lid dimensions



## Open Toothbrush Holder







Code: 10614





side view





perspective











Code: 10801 2,37 gallon











### Candle Holder













### Code: 10604 • Large







### Lidded Container







Code: 10613









### Open Container







Code: 10609













### Reed Diffuser

















## Elevation Sculpture







Code: 30600

Size and shape of stones may vary.





### Oasis Sculpture





Code: 30601

Size and shape of stones may vary.

top view





perspective



side view



### Abstract Stone Sculpture





Code: 30602

Size and shape of

stones may vary.

0 11,1"

top view



perspective



side view





### Slate Plate - Napkin Holder