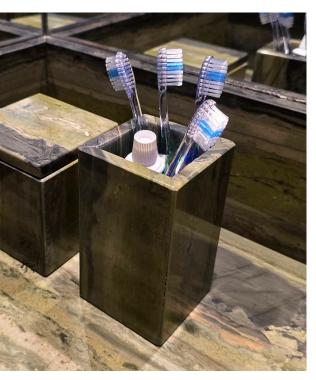

## Open Toothbrush Holder

Code: 10614

side view

perspective

Code: 10801 2,37 gallon