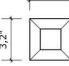

## Open Toothbrush Holder

Code: 10614

side view

perspective

Code: 10801 2,37 gallon