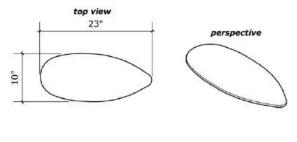

l to elevate the intimate moment. A unique and timeless piece that embodies aesthetics and functionality.

Arquitelar connects art and design incorporating stone and glass, integrating the artistic expression of talented Brazilian designers and architects.

SUTILIA BIDAQOIOTORIA

CALLYS EMODOLOTONS

Each piece we deliver to our customer is carefully thought out, designed and produced by our professionals. Our modern machines guarantee high-quality cuts and finishes, allowing professionals to perform manual finishing, piece by piece, with excellence.





Our goal is to value the natural raw material and offer the best design in decorative pieces. ensuring exclusivity and sopnistication for our customers.











### Code: 11102 • Small 18,6"x7,9"





### Code: 11101 • Large 23,0"x10"

















Code: 10002









side view 14,6" ,8"

# Tray 6,3"x10,7"











perspective



# Tray 11,5"x11,5"













perspective











side view





perspective

## Beleved Tray









| Code: 10404 | +    | <i>top view</i> 13,8" |
|-------------|------|-----------------------|
|             | 4,8" |                       |

.8<sup>,0</sup>

side view













### Mother and Daughter

















Code: 12001 **top view** 9,6" 1,6" 5,2" 5,2"



perspective



## Hand Soap Dispenser







Code: 10502







Ø 0,8"

perspective



## Toothbrush Holder With Lid







Code: 12000



side view



lid dimensions



## Open Toothbrush Holder







Code: 10614





side view





perspective











Code: 10801 2,37 gallon











### Candle Holder