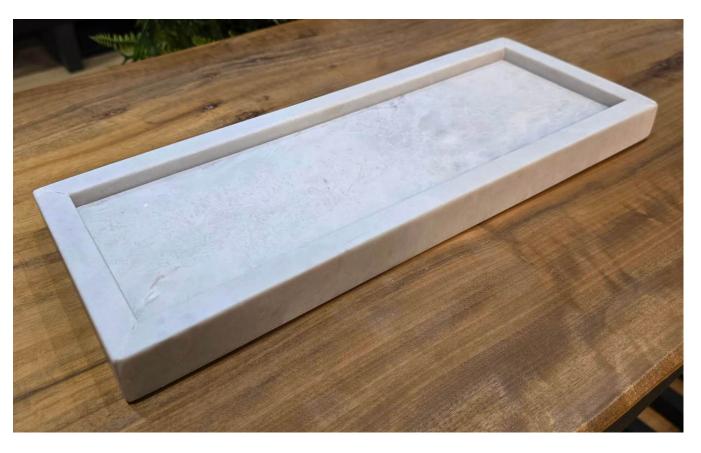

ng stone and glass, integrating the artistic expression of talented Brazilian designers and architects.

SUTILIA BIDAQOIOTORIA

CALLYS EMODOLOTONS

Each piece we deliver to our customer is carefully thought out, designed and produced by our professionals. Our modern machines guarantee high-quality cuts and finishes, allowing professionals to perform manual finishing, piece by piece, with excellence.





Our goal is to value the natural raw material and offer the best design in decorative pieces. ensuring exclusivity and sopnistication for our customers.











### Code: 11102 • Small 18,6"x7,9"





### Code: 11101 • Large 23,0"x10"

















Code: 10002









side view 14,6" ,8"

# Tray 6,3"x10,7"











perspective



# Tray 11,5"x11,5"













perspective











side view





perspective

## Beleved Tray









| Code: 10404 | +    | <i>top view</i> 13,8" |
|-------------|------|-----------------------|
|             | 4,8" |                       |

.8<sup>,0</sup>

side view













### Mother and Daughter

















Code: 12001 **top view** 9,6" 1,6" 5,2" 5,2"



perspective



## Hand Soap Dispenser







Code: 10502







Ø 0,8"

perspective



## Toothbrush Holder With Lid







Code: 12000



side view



lid dimensions



## Open Toothbrush Holder







Code: 10614





side view





perspective











Code: 10801 2,37 gallon











### Candle Holder













### Code: 10604 • Large







### Lidded Container







Code: 10613









### Open Container







Code: 10609













### Reed Diffuser