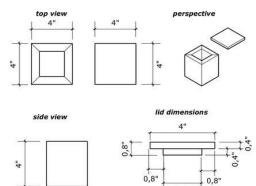

perspective



# Tray 11,5"x11,5"













perspective











side view





perspective

## Beleved Tray









| Code: 10404 | +    | <i>top view</i> 13,8" |
|-------------|------|-----------------------|
|             | 4,8" |                       |

.8<sup>,0</sup>

side view













### Mother and Daughter

















Code: 12001 **top view** 9,6" 1,6" 5,2" 5,2"



perspective



## Hand Soap Dispenser







Code: 10502







Ø 0,8"

perspective



## Toothbrush Holder With Lid







Code: 12000



side view



lid dimensions



## Open Toothbrush Holder







Code: 10614





side view





perspective











Code: 10801 2,37 gallon











### Candle Holder













### Code: 10604 • Large







### Lidded Container







Code: 10613









### Open Container







Code: 10609













### Reed Diffuser

















## Elevation Sculpture







Code: 30600

Size and shape of stones may vary.





### Oasis Sculpture





Code: 30601

Size and shape of stones may vary.

top view





perspective



side view



### Abstract Stone Sculpture





Code: 30602

Size and shape of

stones may vary.

0 11,1"

top view



perspective



side view





### Slate Plate - Napkin Holder













### Slate Plate - Napkin Holder







Code: 40001





#### Code: 40002



front view



perspective





### Mineral Colors



Kouros Quartzite Brushed

Napoleon Bordeaux Marble Polished



Blue Deep Quartzite Polished

Mont Blanc Quartzite Polished



Metal

Plastic





Valentino Marble Brushed

Duetto Quartzite Brushed





Cr