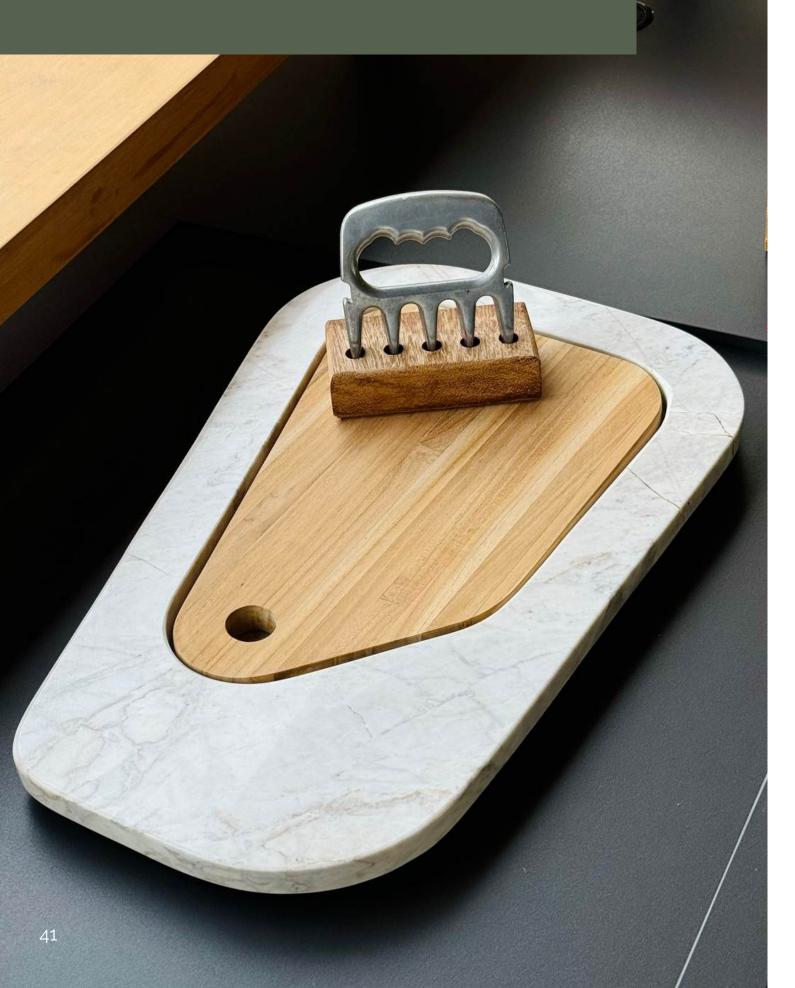

rn machines guarantee high-quality cuts and finishes, allowing professionals to perform manual finishing, piece by piece, with excellence.





Our goal is to value the natural raw material and offer the best design in decorative pieces. ensuring exclusivity and sopnistication for our customers.











### Code: 11102 • Small 18,6"x7,9"





### Code: 11101 • Large 23,0"x10"

















Code: 10002









side view 14,6" ,8"

# Tray 6,3"x10,7"











perspective



# Tray 11,5"x11,5"













perspective











side view





perspective

## Beleved Tray









| Code: 10404 | +    | <i>top view</i> 13,8" |
|-------------|------|-----------------------|
|             | 4,8" |                       |

.8<sup>,0</sup>

side view













### Mother and Daughter

















Code: 12001 **top view** 9,6" 1,6" 5,2" 5,2"



perspective



## Hand Soap Dispenser







Code: 10502







Ø 0,8"

perspective



## Toothbrush Holder With Lid







Code: 12000



side view



lid dimensions



## Open Toothbrush Holder







Code: 10614





side view





perspective











Code: 10801 2,37 gallon











### Candle Holder













### Code: 10604 • Large







### Lidded Container







Code: 10613









### Open Container







Code: 10609













### Reed Diffuser

















## Elevation Sculpture







Code: 30600

Size and shape of stones may vary.





### Oasis Sculpture





Code: 30601

Size and shape of stones may vary.

top view





perspective



side view



### Abstract Stone Sculpture





Code: 30602