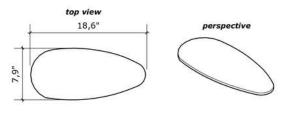

ar's pieces are designed in every detail to elevate the intimate moment. A unique and timeless piece that embodies aesthetics and functionality.

Arquitelar connects art and design incorporating stone and glass, integrating the artistic expression of talented Brazilian designers and architects.

SUTILIA BIDAQOIOTORIA

CALLYS EMODOLOTONS

Each piece we deliver to our customer is carefully thought out, designed and produced by our professionals. Our modern machines guarantee high-quality cuts and finishes, allowing professionals to perform manual finishing, piece by piece, with excellence.





Our goal is to value the natural raw material and offer the best design in decorative pieces. ensuring exclusivity and sopnistication for our customers.











### Code: 11102 • Small 18,6"x7,9"





### Code: 11101 • Large 23,0"x10"

















Code: 10002









side view 14,6" ,8"

# Tray 6,3"x10,7"











perspective



# Tray 11,5"x11,5"













perspective











side view





perspective

## Beleved Tray









| Code: 10404 | +    | <i>top view</i> 13,8" |
|-------------|------|-----------------------|
|             | 4,8" |                       |

.8<sup>,0</sup>

side view













### Mother and Daughter

















Code: 12001 **top view** 9,6" 1,6" 5,2" 5,2"



perspective



## Hand Soap Dispenser







Code: 10502







Ø 0,8"

perspective



## Toothbrush Holder With Lid







Code: 12000



side view



lid dimensions



## Open Toothbrush Holder







Code: 10614





side view





perspective











Code: 10801 2,37 gallo