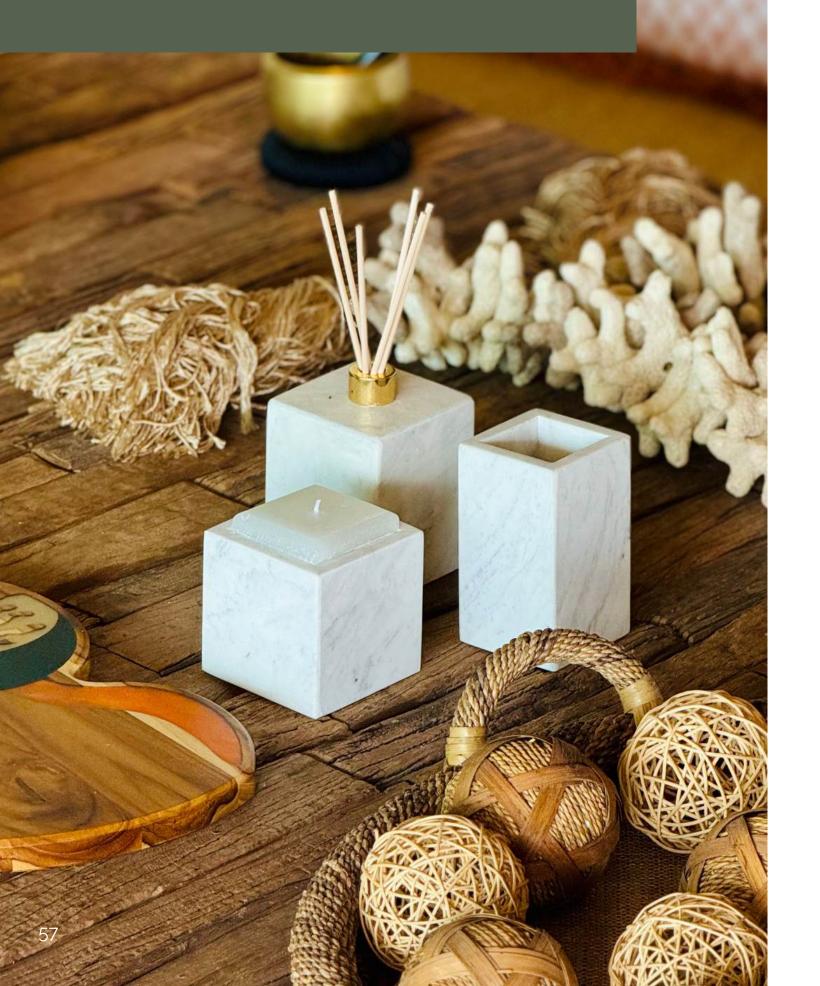

"x10"

















Code: 10002









side view 14,6" ,8"

# Tray 6,3"x10,7"











perspective



# Tray 11,5"x11,5"













perspective











side view





perspective

## Beleved Tray









| Code: 10404 | +    | <i>top view</i> 13,8" |
|-------------|------|-----------------------|
|             | 4,8" |                       |

.8<sup>,0</sup>

side view













### Mother and Daughter

















Code: 12001 **top view** 9,6" 1,6" 5,2" 5,2"



perspective



## Hand Soap Dispenser







Code: 10502







Ø 0,8"

perspective



## Toothbrush Holder With Lid







Code: 12000



side view



lid dimensions



## Open Toothbrush Holder







Code: 10614





side view





perspective











Code: 10801 2,37 gallon











### Candle Holder













### Code: 10604 • Large







### Lidded Container







Code: 10613









### Open Container







Code: 10609













### Reed Diffuser

















## Elevation Sculpture







Code: 30600

Size and shape of stones may vary.





### Oasis Sculpture





Code: 30601

Size and shape of stones may vary.

top view





perspective



side view



### Abstract Stone Sculpture





Code: 30602

Size and shape of

stones may vary.

0 11,1"

top view



perspective



side view





### Slate Plate - Napkin Holder













### Slate Plate - Napkin Holder







Code: 40001





#### Code: 40002



front view



perspective





### Mineral Colors



Kouros Quartzite Brushed

Napoleon Bordeaux Marble Polished



Blue Deep Quartzite Polished

Mont Blanc Quartzite