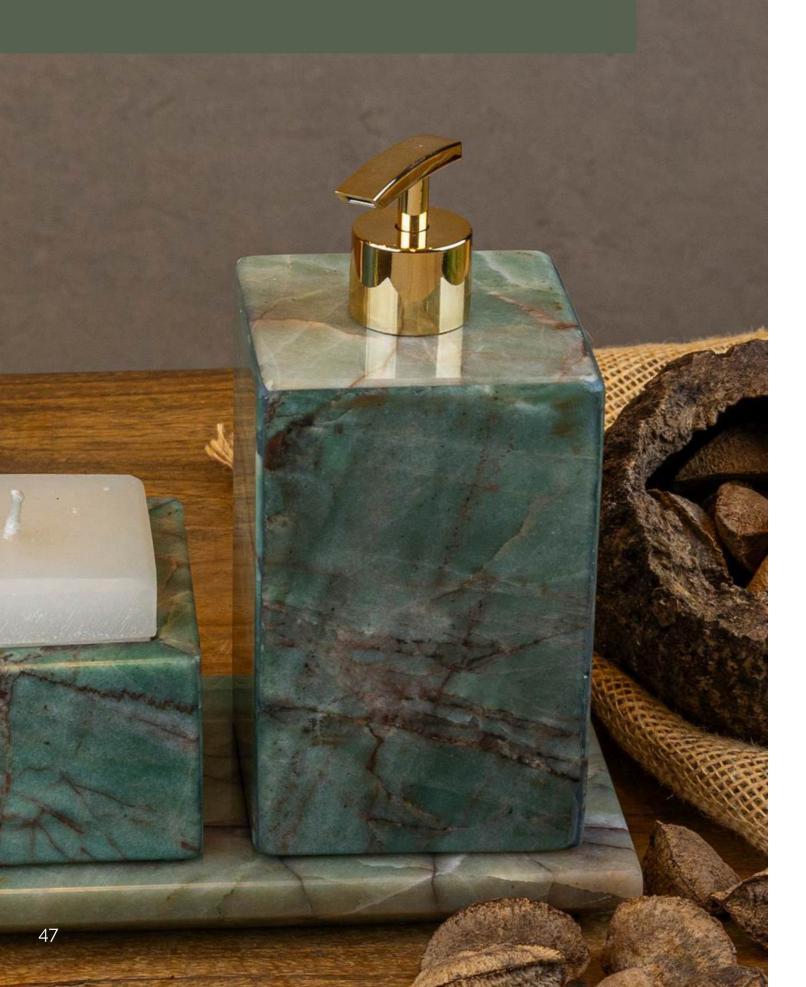

g, piece by piece, with excellence.





Our goal is to value the natural raw material and offer the best design in decorative pieces. ensuring exclusivity and sopnistication for our customers.











### Code: 11102 • Small 18,6"x7,9"





### Code: 11101 • Large 23,0"x10"

















Code: 10002









side view 14,6" ,8"

# Tray 6,3"x10,7"











perspective



# Tray 11,5"x11,5"













perspective











side view





perspective

## Beleved Tray









| Code: 10404 | +    | <i>top view</i> 13,8" |
|-------------|------|-----------------------|
|             | 4,8" |                       |

.8<sup>,0</sup>

side view













### Mother and Daughter

















Code: 12001 **top view** 9,6" 1,6" 5,2" 5,2"



perspective



## Hand Soap Dispenser







Code: 10502







Ø 0,8"

perspective



## Toothbrush Holder With Lid







Code: 12000



side view



lid dimensions



## Open Toothbrush Holder







Code: 10614





side view





perspective











Code: 10801 2,37 gallon











### Candle Holder













### Code: 10604 • Large







### Lidded Container







Code: 10613









### Open Container







Code: 10609













### Reed Diffuser

















## Elevation Sculpture







Code: 30600

Size and shape of stones may vary.





### Oasis Sculpture





Code: 30601

Size and shape of stones may vary.

top view





perspective



side view



### Abstract Stone Sculpture





Code: 30602

Size and shape of

stones may vary.

0 11,1"

top view



perspective



side view





### Slate Plate