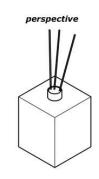

perspective

## Beleved Tray









| Code: 10404 | +    | <i>top view</i> 13,8" |
|-------------|------|-----------------------|
|             | 4,8" |                       |

.8<sup>,0</sup>

side view













### Mother and Daughter

















Code: 12001 **top view** 9,6" 1,6" 5,2" 5,2"



perspective



## Hand Soap Dispenser







Code: 10502







Ø 0,8"

perspective



## Toothbrush Holder With Lid







Code: 12000



side view



lid dimensions



## Open Toothbrush Holder







Code: 10614





side view





perspective











Code: 10801 2,37 gallon











### Candle Holder













### Code: 10604 • Large







### Lidded Container







Code: 10613









### Open Container







Code: 10609













### Reed Diffuser

















## Elevation Sculpture







Code: 30600

Size and shape of stones may vary.





### Oasis Sculpture





Code: 30601

Size and shape of stones may vary.

top view





perspective



side view



### Abstract Stone Sculpture





Code: 30602

Size and shape of

stones may vary.

0 11,1"

top view



perspective



side view





### Slate Plate - Napkin Holder













### Slate Plate - Napkin Holder







Code: 40001





#### Code: 40002



front view



perspective





### Mineral Colors



Kouros Quartzite Brushed

Napoleon Bordeaux Marble Polished



Blue Deep Quartzite Polished

Mont Blanc Quartzite Polished



Metal

Plastic





Valentino Marble Brushed

Duetto Quartzite Brushed





Crystal Green Quartzite Polished

Matarazzo Marble Brushed

Amazonic Green Quartzite P